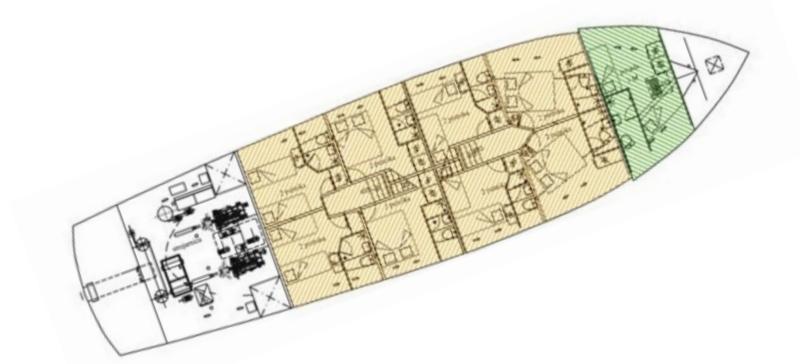

## **ABOUT**

Tajna Mora is a beautifully maintained gulet with excellent service. Nice and cozy lounge/dining area on the aft side perfectly opens up the main deck with huge sun deck area on the top deck. The yacht has wi-fi and air condition in each of the four double-bedded cabins and four twin cabins, and all of them are en-suite as well. Tajna Mora enables you to