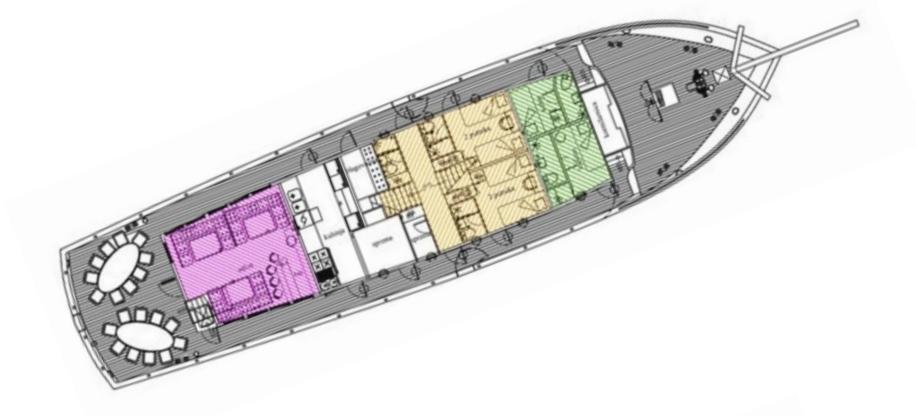

## **ABOUT**

Tajna Mora is a beautifully maintained gulet with excellent service. Nice and cozy lounge/dining area on the aft side perfectly opens up the main deck with huge sun deck area on the top deck. The yacht has wi-fi and air condition in each of the four double-bedded cabins and four twin cabins, and all of them are en-suite as well. Tajna Mora enables you to