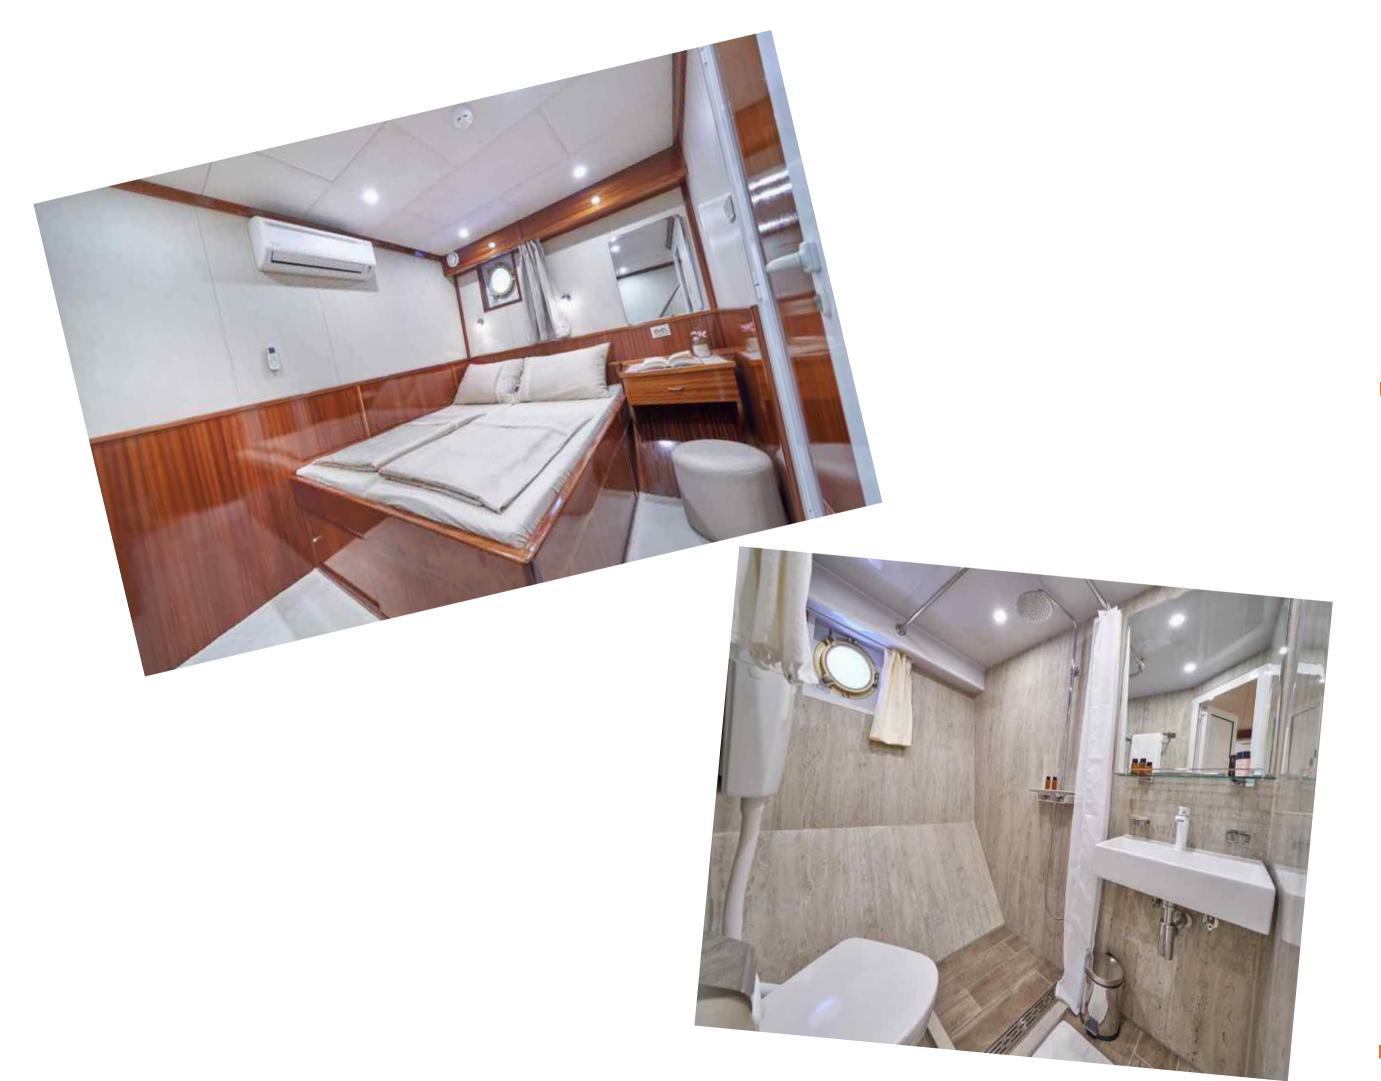

## **ABOUT**

Tajna Mora is a beautifully maintained gulet with excellent service. Nice and cozy lounge/dining area on the aft side perfectly opens up the main deck with huge sun deck area on the top deck. The yacht has wi-fi and air condition in each of the four double-bedded cabins and four twin cabins, and all of them are en-suite as well. Tajna Mora enables you to