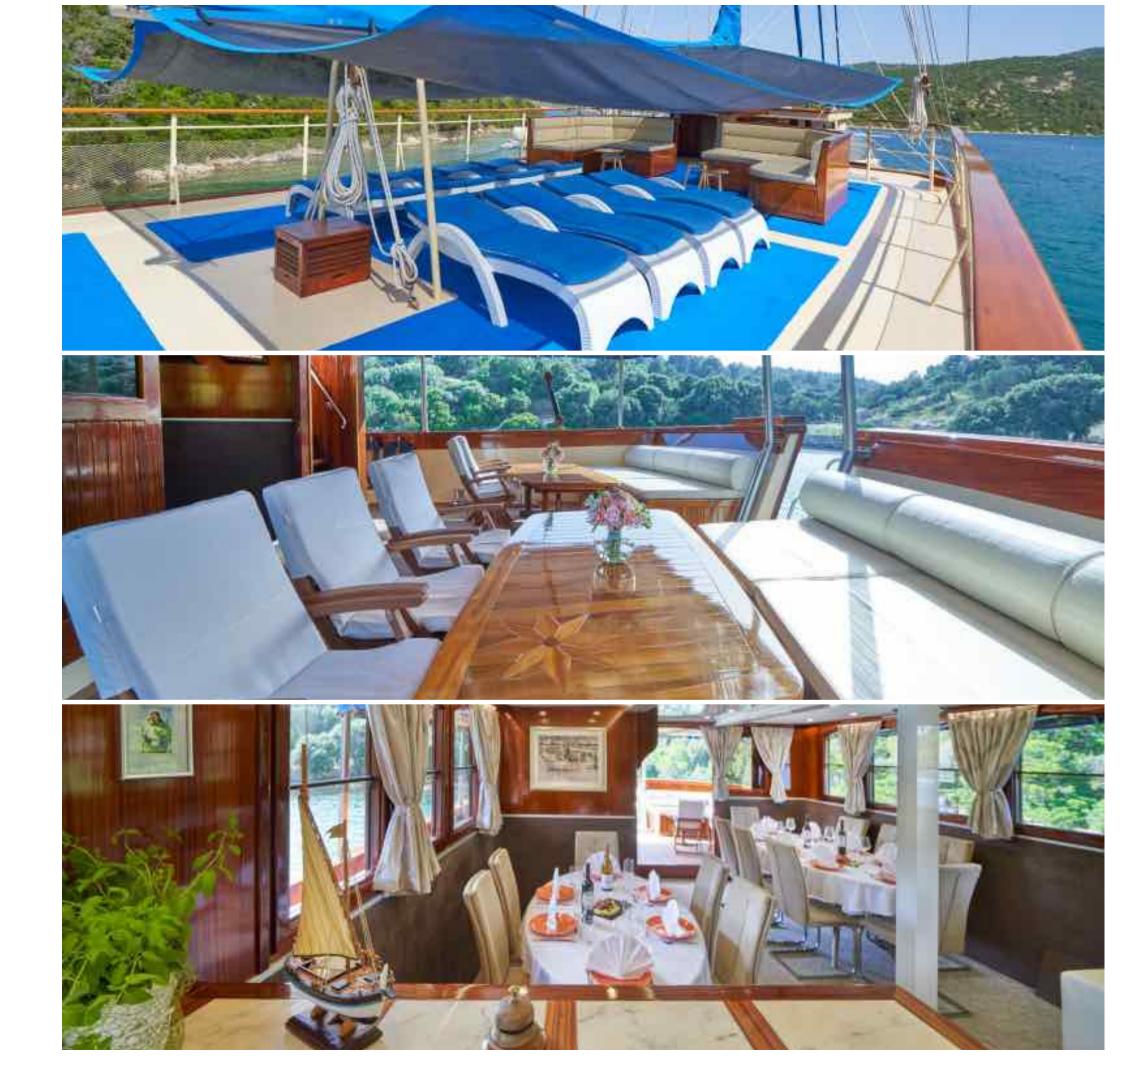

## **ABOUT**

Tajna Mora is a beautifully maintained gulet with excellent service. Nice and cozy lounge/dining area on the aft side perfectly opens up the main deck with huge sun deck area on the top deck. The yacht has wi-fi and air condition in each of the four double-bedded cabins and four twin cabins, and all of them are en-suite as well. Tajna Mora enables you to

Tajna Mora enables you to feel the Adriatic freshness and comfort throughout its clean spaces and sense the tradition in every part of this beauty.