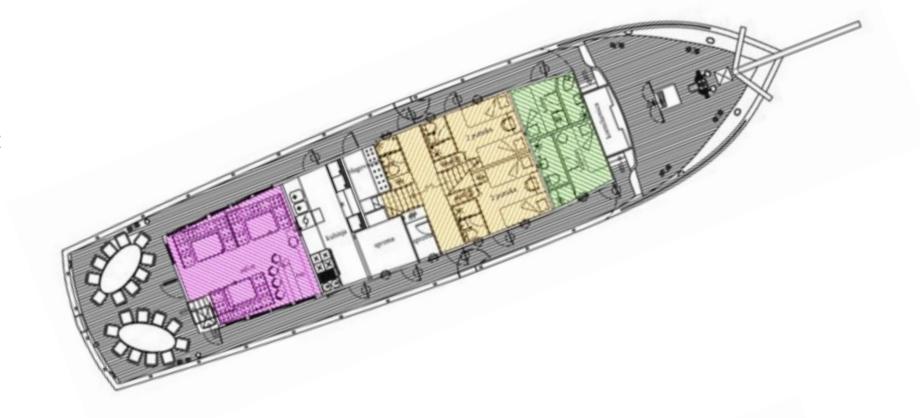

## **ABOUT**

Tajna Mora is a beautifully gulet maintained with excellent service. Nice and cozy lounge/dining area on the aft side perfectly opens up the main deck with huge sun deck area on the top deck. The yacht has wi-fi and air condition in each of the four double-bedded cabins and four twin cabins, and all of them are en-suite as well. Tajna Mora enables you to feel the Adriatic freshness and comfort throughout its