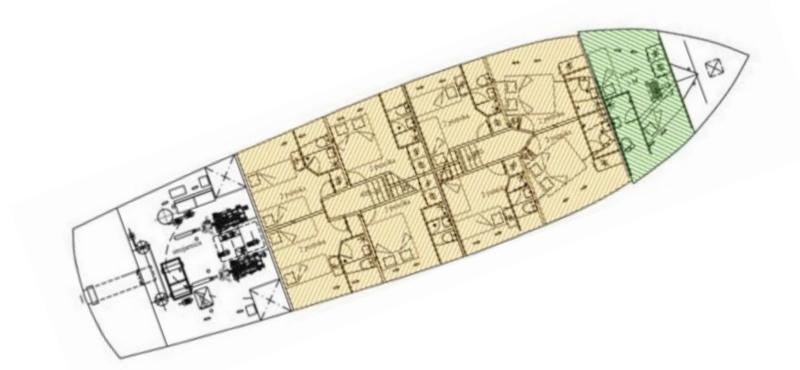

## **ABOUT**

Tajna Mora is a beautifully gulet maintained with excellent service. Nice and cozy lounge/dining area on the aft side perfectly opens up the main deck with huge sun deck area on the top deck. The yacht has wi-fi and air condition in each of the four double-bedded cabins and four twin cabins, and all of them are en-suite as well. Tajna Mora enables you to feel the Adriatic freshness and comfort throughout its