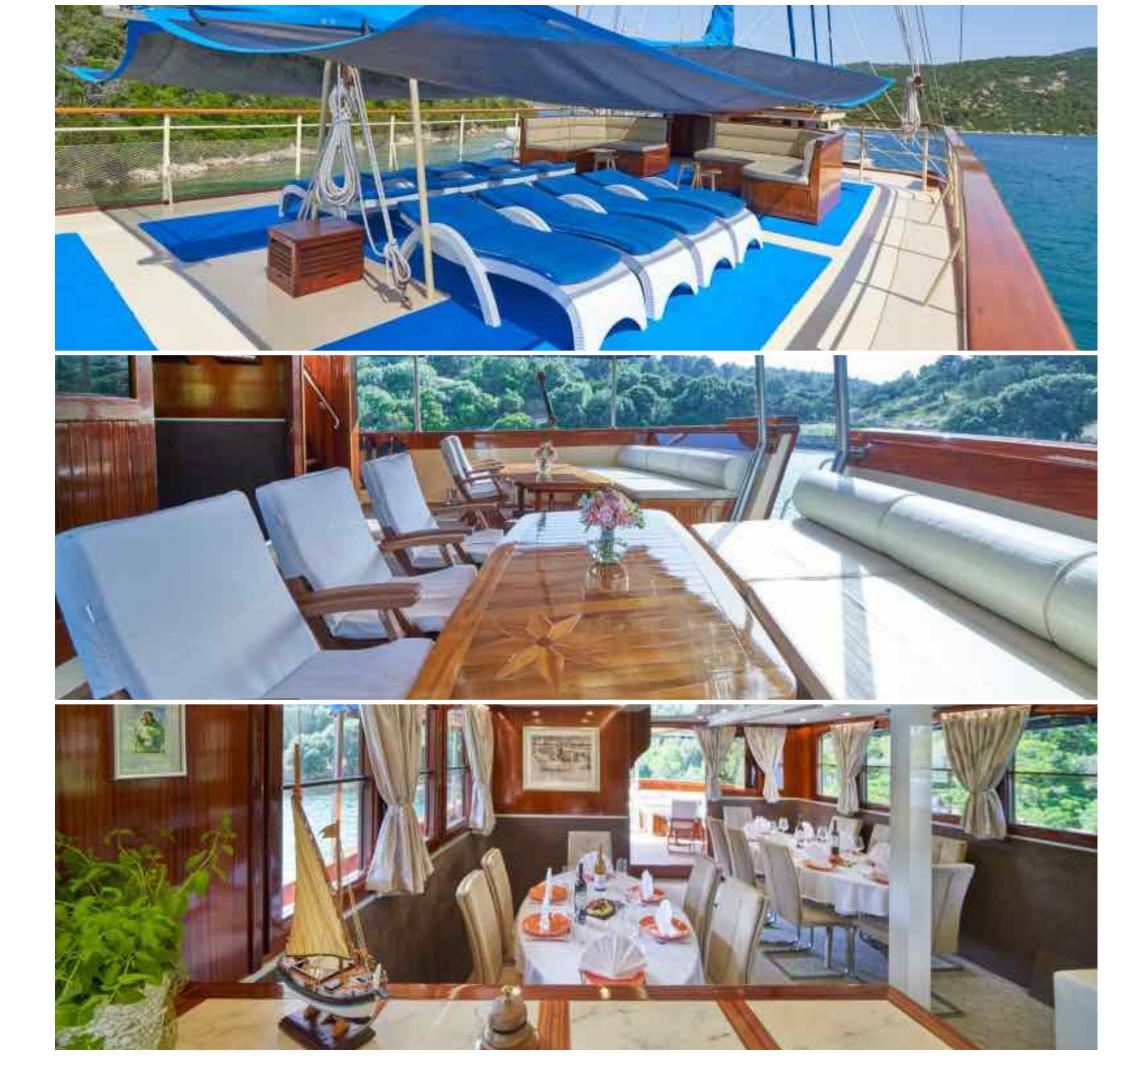

## **ABOUT**

Tajna Mora is a beautifully gulet maintained with excellent service. Nice and cozy lounge/dining area on the aft side perfectly opens up the main deck with huge sun deck area on the top deck. The yacht has wi-fi and air condition in each of the four double-bedded cabins and four twin cabins, and all of them are en-suite as well. Tajna Mora enables you to feel the Adriatic freshness and comfort throughout its

clean spaces and sense the

tradition in every part of this

beauty.