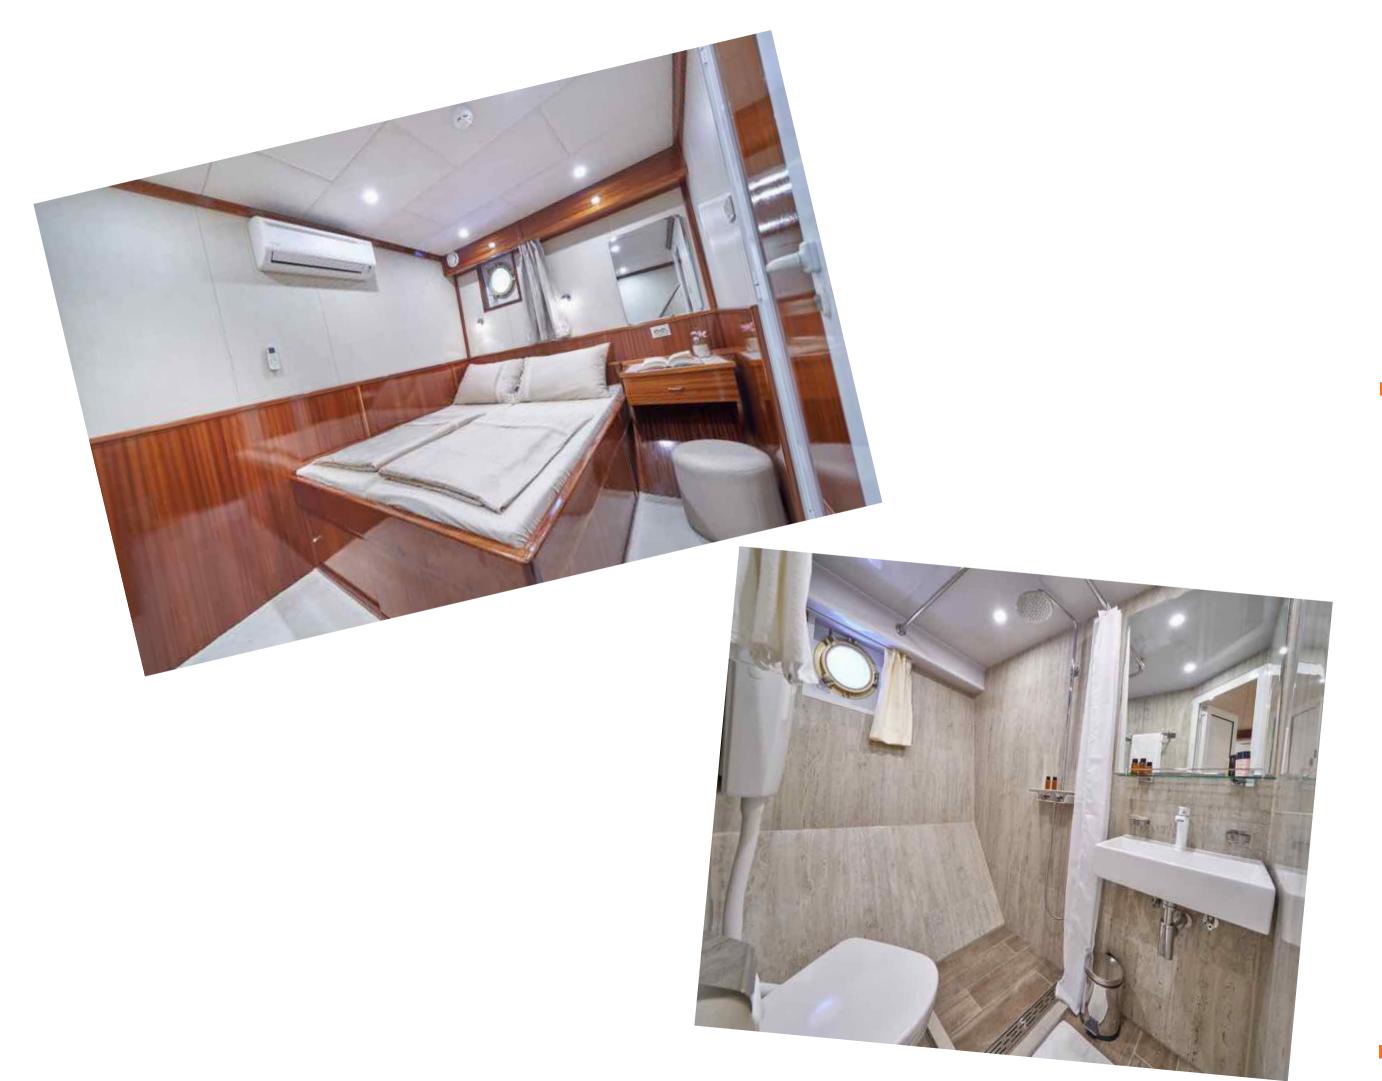

## **ABOUT**

Tajna Mora is a beautifully gulet maintained with excellent service. Nice and cozy lounge/dining area on the aft side perfectly opens up the main deck with huge sun deck area on the top deck. The yacht has wi-fi and air condition in each of the four double-bedded cabins and four twin cabins, and all of them are en-suite as well. Tajna Mora enables you to feel the Adriatic freshness and comfort throughout its