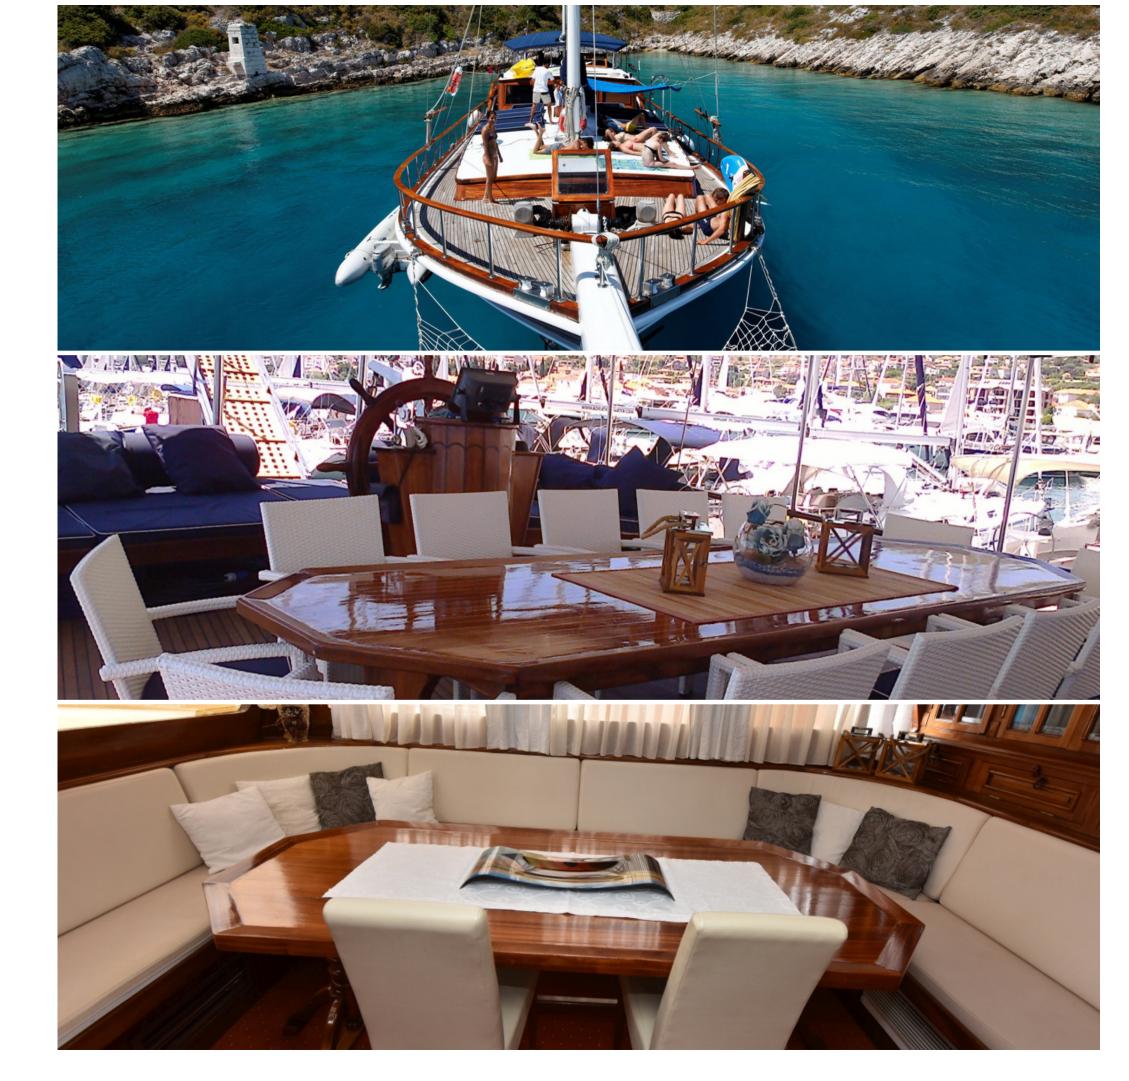

### **ABOUT**

Its name meaning "pearl" in English, gulet Perla is a true ornament in any port or bay it visits. Spacious rear deck covered by hardtop roof serves as a perfect place for dining or lying back on an adjacent comfortable sofa. The front deck makes a nonconventional wooden beach with mattresses for sunbathing or gossiping along the coffee tables and sofas. Large inside lounge stands out with white sitting set shaped in the form of a letter "u" and installed around a wooden table. This romantic gulet is ideal for families as it has six en-suite cabins for twelve, and will give you a unique journey along the Adriatic coast. Welcome!