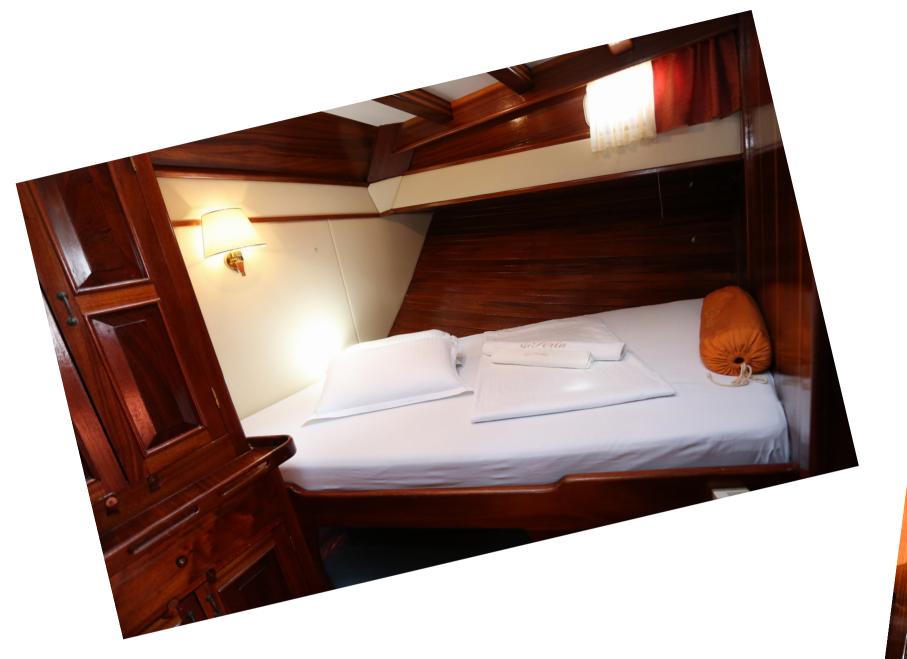

### **ABOUT**

Its name meaning "pearl" in English, gulet Perla is a true ornament in any port or bay it visits. Spacious rear deck covered by hardtop roof serves as a perfect place for dining or lying back on an adjacent comfortable sofa. The front deck makes a nonconventional wooden beach with mattresses for sunbathing or gossiping along the coffee tables and sofas. Large inside lounge stands out with white sitting set shaped in the form of a letter "u" and installed around a wooden table. This romantic gulet is ideal for families as it has six en-suite cabins for twelve, and will give you a unique journey along the Adriatic coast. Welcome!