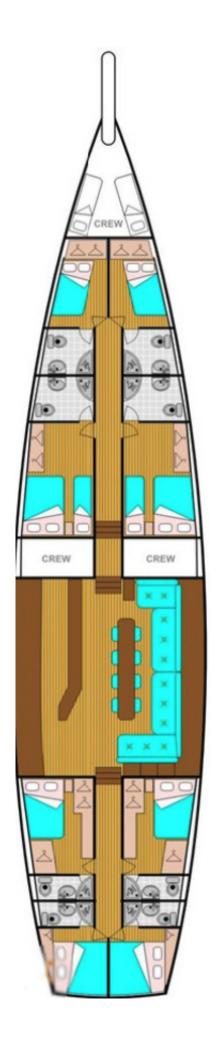

### **ABOUT**

Its name meaning "pearl" in English, gulet Perla is a true ornament in any port or bay it visits. Spacious rear deck covered by hardtop roof serves as a perfect place for dining or lying back on an adjacent comfortable sofa. The front deck makes a nonconventional wooden beach with mattresses for sunbathing or gossiping along the coffee tables and sofas. Large inside lounge stands out with white sitting set shaped in the form of a letter "u" and installed around a wooden table. This romantic gulet is ideal for families as it has six en-suite cabins for twelve, and will give you a unique journey along the Adriatic coast. Welcome!