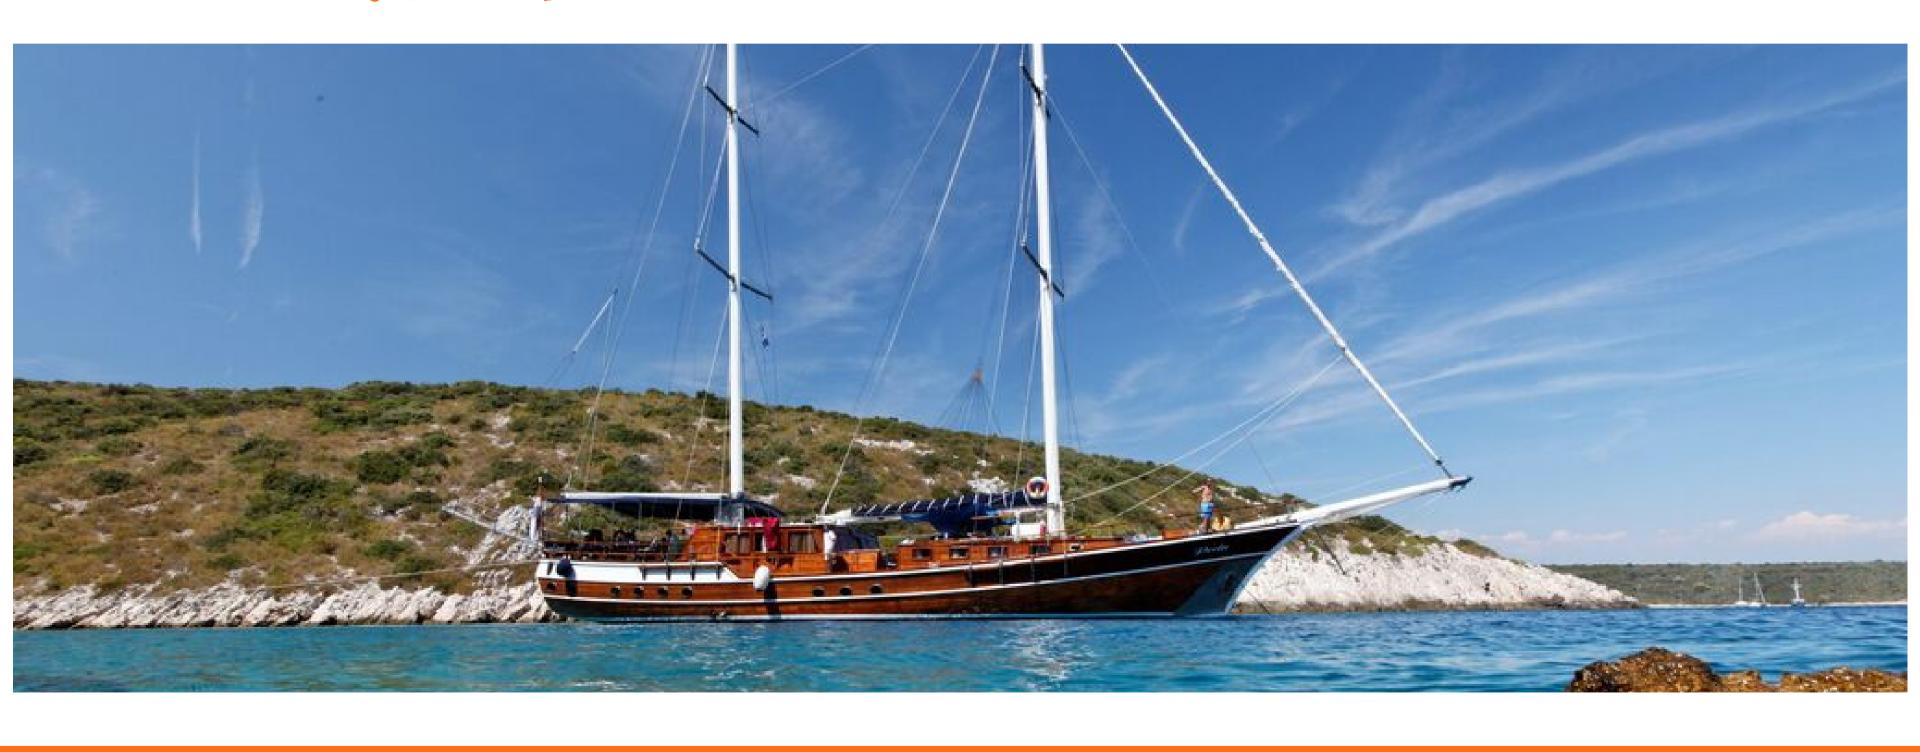

# PERLA

### **ABOUT**

Its name meaning "pearl" in English, gulet Perla is a true ornament in any port or bay it visits. Spacious rear deck covered by hardtop roof serves as a perfect place for dining or lying back on an adjacent comfortable sofa. The front deck makes a nonconventional wooden beach with mattresses for sunbathing or gossiping along the coffee tables and sofas. Large inside lounge stands out with white sitting set shaped in the form of a letter "u" and installed around a wooden table. This romantic gulet is ideal for families as it has six en-suite cabins for twelve, and will give you a unique journey along the Adriatic coast. Welcome!