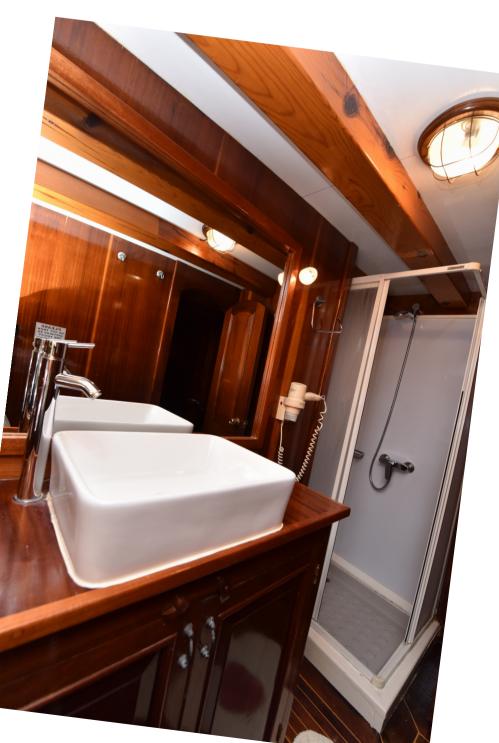

### **ABOUT**

Its name meaning "pearl" in English, gulet Perla is a true ornament in any port or bay it visits. Spacious rear deck covered by hardtop roof serves as a perfect place for dining or lying back on an adjacent comfortable sofa. The front deck makes a nonconventional wooden beach with mattresses for sunbathing or gossiping along the coffee tables and sofas. Large inside lounge stands out with white sitting set shaped in the form of a letter "u" and installed around a wooden table. This romantic gulet is ideal for families as it has six en-suite cabins for twelve, and will give you a unique journey along the Adriatic coast. Welcome!