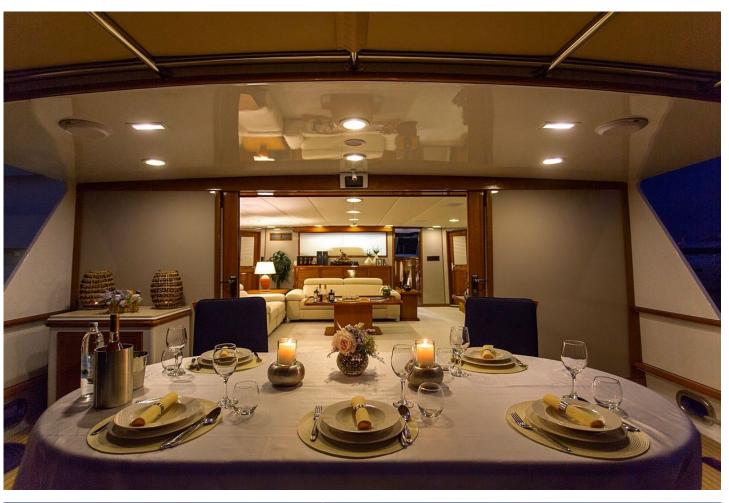

More than 250 square meters of living space, 5 cabins and 4 crew members will make sure you enjoy Croatian coast at its best.

Large main saloon and dining area is an exceptional space for entertaining or simply relaxing with friends and family.

Fully natural lighted it exudes with the traditional and modern design. The charm of this beautiful yacht continues in the interior with large windows, exquisite wood detailing and comfortable soft furnishings.