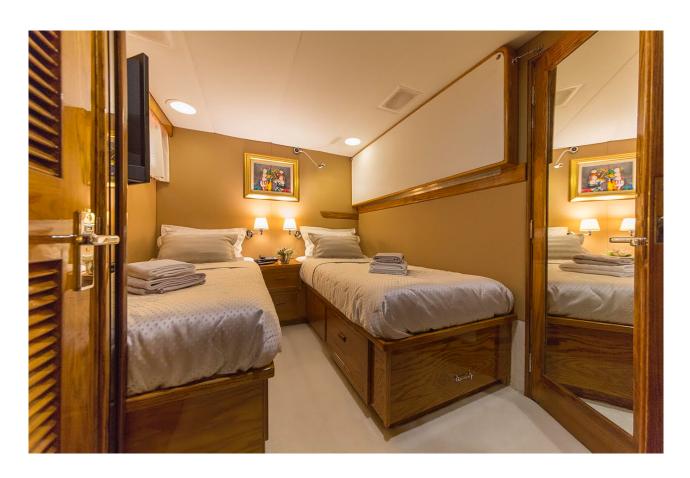

The guests have a choice of one master suite, two VIP doubles plus twin and bunk cabin. The décor features plenty of rich wood to give the cabins a classic luxury yacht ambiance. All the suites have the comfort and privacy of ensuite bathrooms.