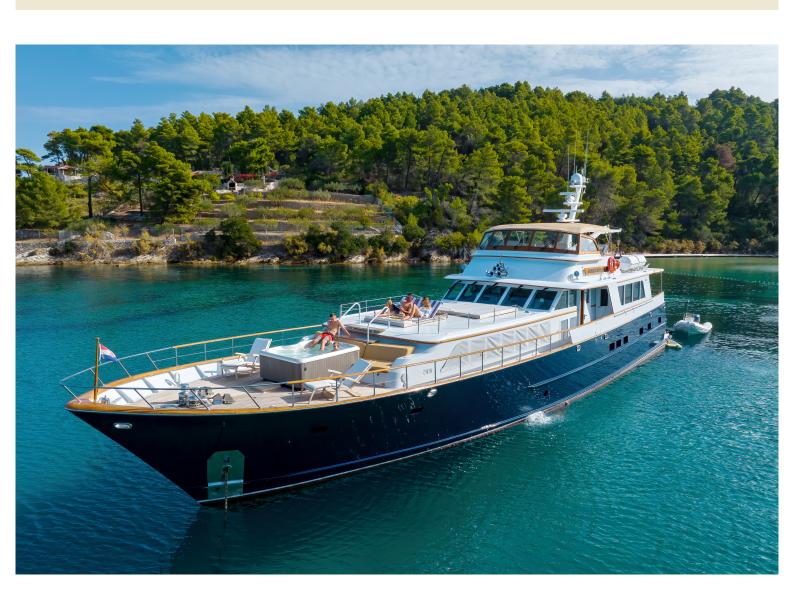

## Adriatic Escape

Burger 105 is 32m long high-class motor yacht with excellent sea-keeping qualities and long-range capabilities (over 32 000l fuel capacity).

Totally and completely refitted in 2018., it has a distinctive dark blue hull and off white superstructure which provide additional level of elegance.

More than 250 square meters of living space, 5 cabins and 4 crew members will make sure you enjoy Croatian coast at its best.

Large main saloon and dining area is an exceptional space for entertaining or simply relaxing with friends and family.