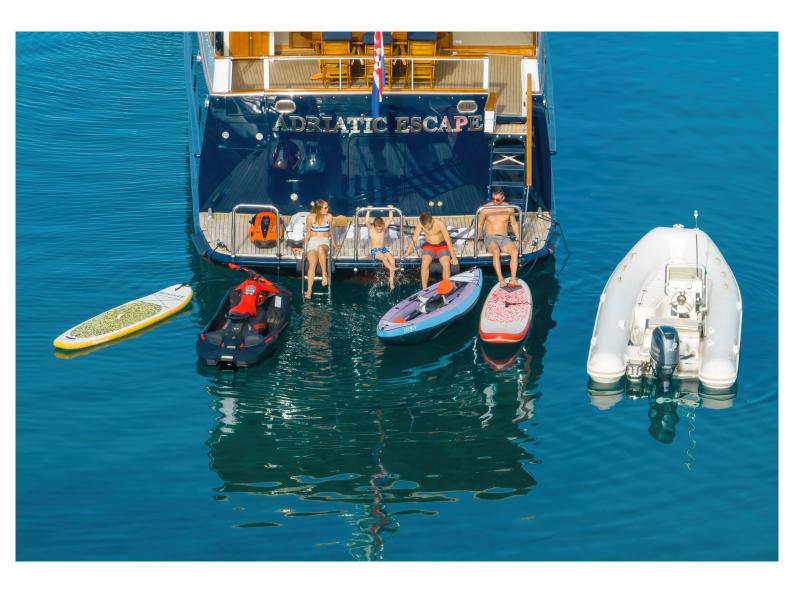

## Adriatic Escape

Burger 105 is 32m long high-class motor yacht with excellent sea-keeping qualities and long-range capabilities (over 32 000l fuel capacity).

Totally and completely refitted in 2018., it has a distinctive dark blue hull and off white superstructure which provide additional level of elegance.

More than 250 square meters of living space, 5 cabins and 4 crew members will make sure you enjoy Croatian coast at its best.

Large main saloon and dining area is an exceptional space for entertaining or simply relaxing with friends and family.