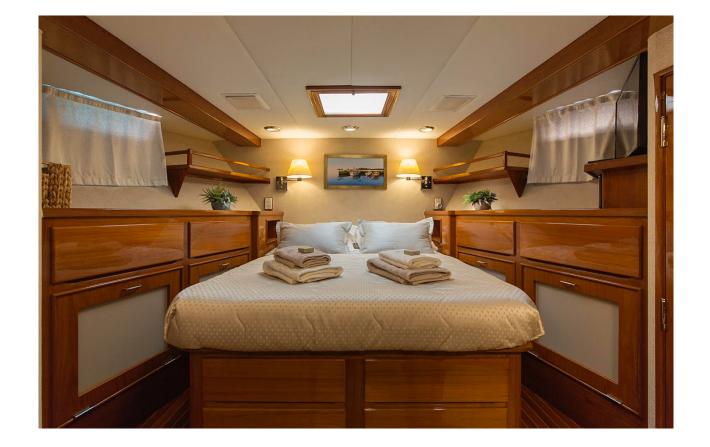

The guests have a choice of one master suite, two VIP doubles plus twin and bunk cabin. The décor features plenty of rich wood to give the cabins a classic luxury yacht ambiance. All the suites have the comfort and privacy of ensuite bathrooms.