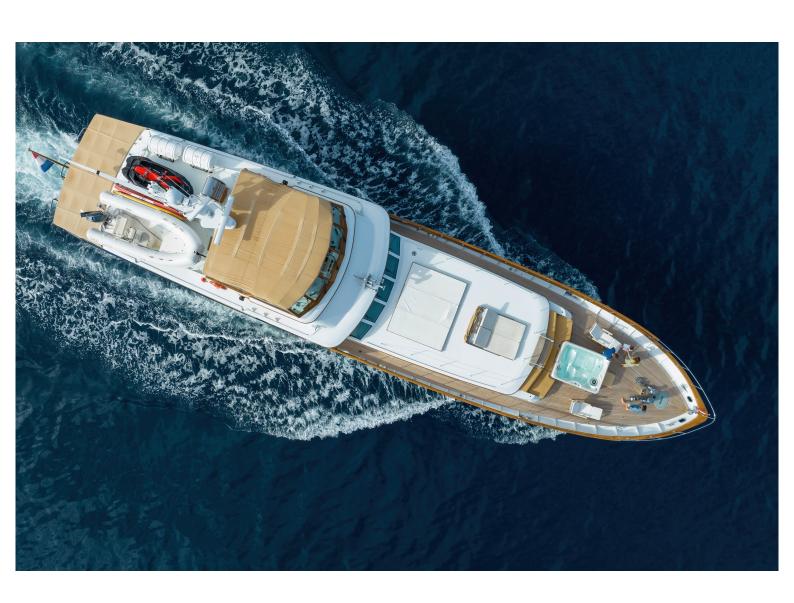

## Adriatic Escape

Burger 105 is 32m long high-class motor yacht with excellent sea-keeping qualities and long-range capabilities (over 32 000l fuel capacity).

Totally and completely refitted in 2018., it has a distinctive dark blue hull and off white superstructure which provide additional level of elegance.