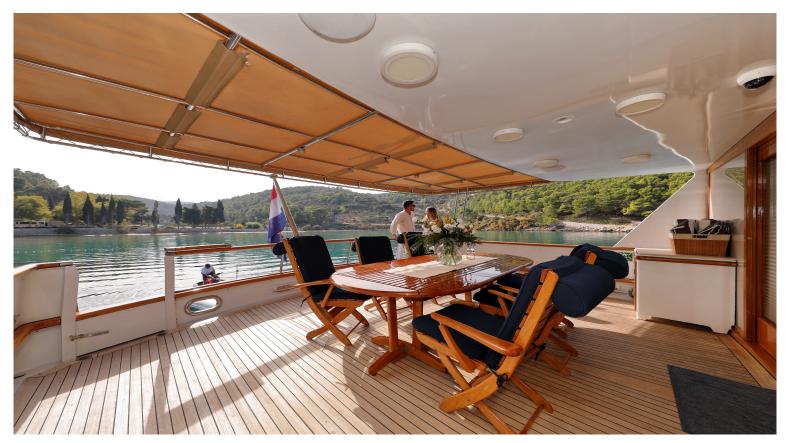

More than 250 square meters of living space, 5 cabins and 4 crew members will make sure you enjoy Croatian coast at its best.

Large main saloon and dining area is an exceptional space for entertaining or simply relaxing with friends and family.

Fully natural lighted it exudes with the traditional and modern design. The charm of this beautiful yacht continues in the interior with large windows, exquisite wood detailing and comfortable soft furnishings.