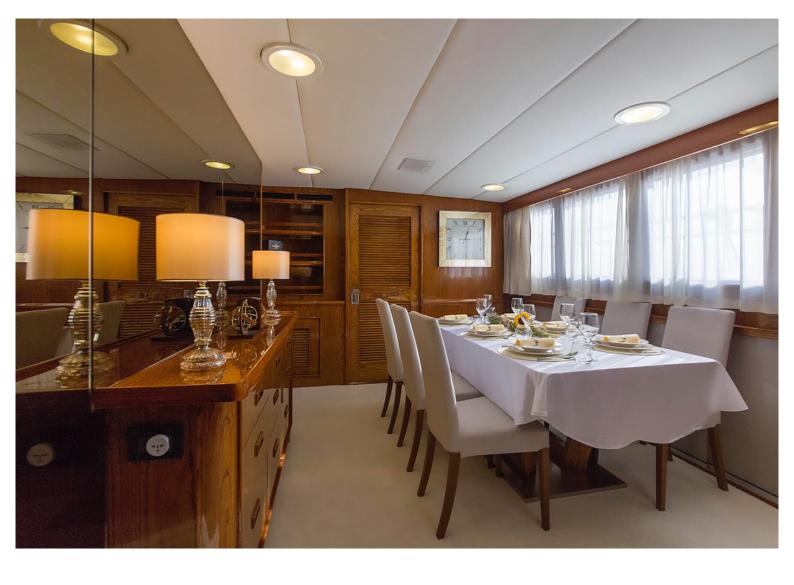

More than 250 square meters of living space, 5 cabins and 4 crew members will make sure you enjoy Croatian coast at its best.

Large main saloon and dining area is an exceptional space for entertaining or simply relaxing with friends and family.

Fully natural lighted it exudes with the traditional and modern design. The charm of this beautiful yacht continues in the interior with large windows, exquisite wood detailing and comfortable soft furnishings.