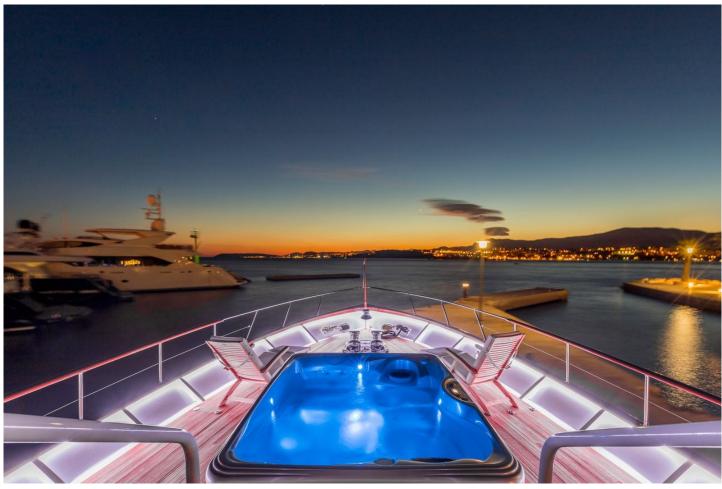

## Adriatic Escape

Burger 105 is 32m long high-class motor yacht with excellent sea-keeping qualities and long-range capabilities (over 32 000l fuel capacity).

Totally and completely refitted in 2018., it has a distinctive dark blue hull and off white superstructure which provide additional level of elegance.

More than 250 square meters of living space, 5 cabins and 4 crew members will make sure you enjoy Croatian coast at its best.

Large main saloon and dining area is an exceptional space for entertaining or simply relaxing with friends and family.