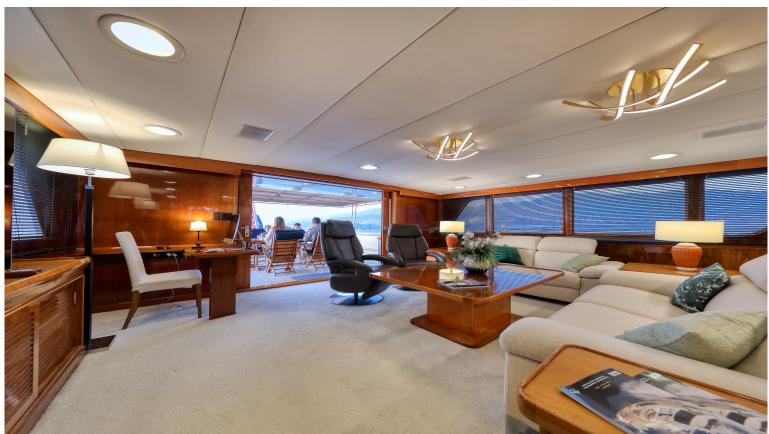

More than 250 square meters of living space, 5 cabins and 4 crew members will make sure you enjoy Croatian coast at its best.

Large main saloon and dining area is an exceptional space for entertaining or simply relaxing with friends and family.

Fully natural lighted it exudes with the traditional and modern design. The charm of this beautiful yacht continues in the interior with large windows, exquisite wood detailing and comfortable soft furnishings.