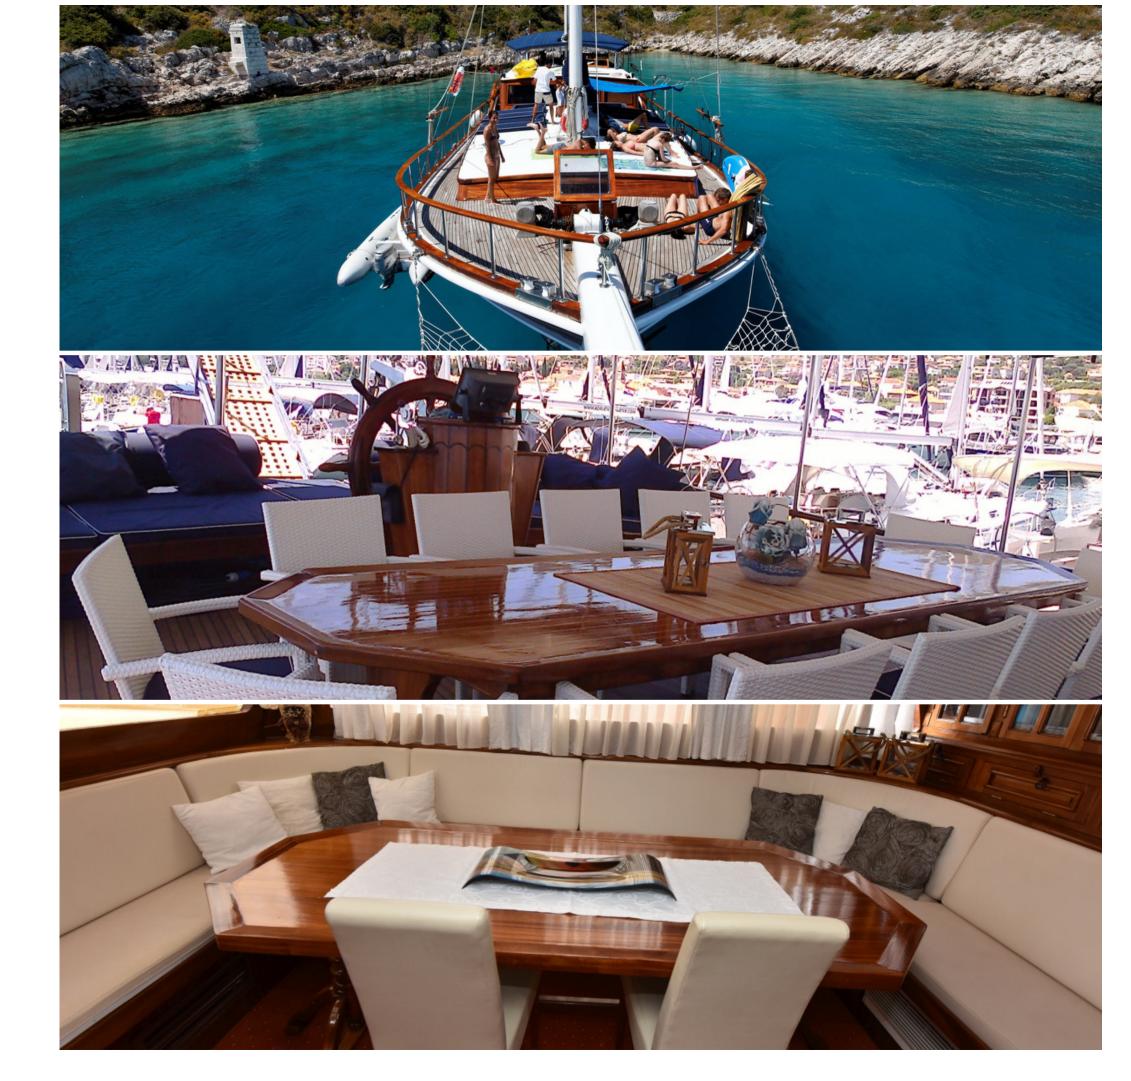

## ABOUT

Its name meaning "pearl" in English, gulet Perla is a true ornament in any port or bay it visits. Spacious rear deck covered by hardtop roof serves as a perfect place for dining or lying back on an adjacent comfortable sofa. The front deck makes a nonconventional wooden beach with mattresses for sunbathing or gossiping along the coffee tables and sofas. Large inside lounge stands out with white sitting set shaped in the form of a letter "u" and installed around a wooden table. This romantic gulet is ideal for families as it has six en-suite cabins for twelve, and will give you a unique journey along the Adriatic coast. Welcome!