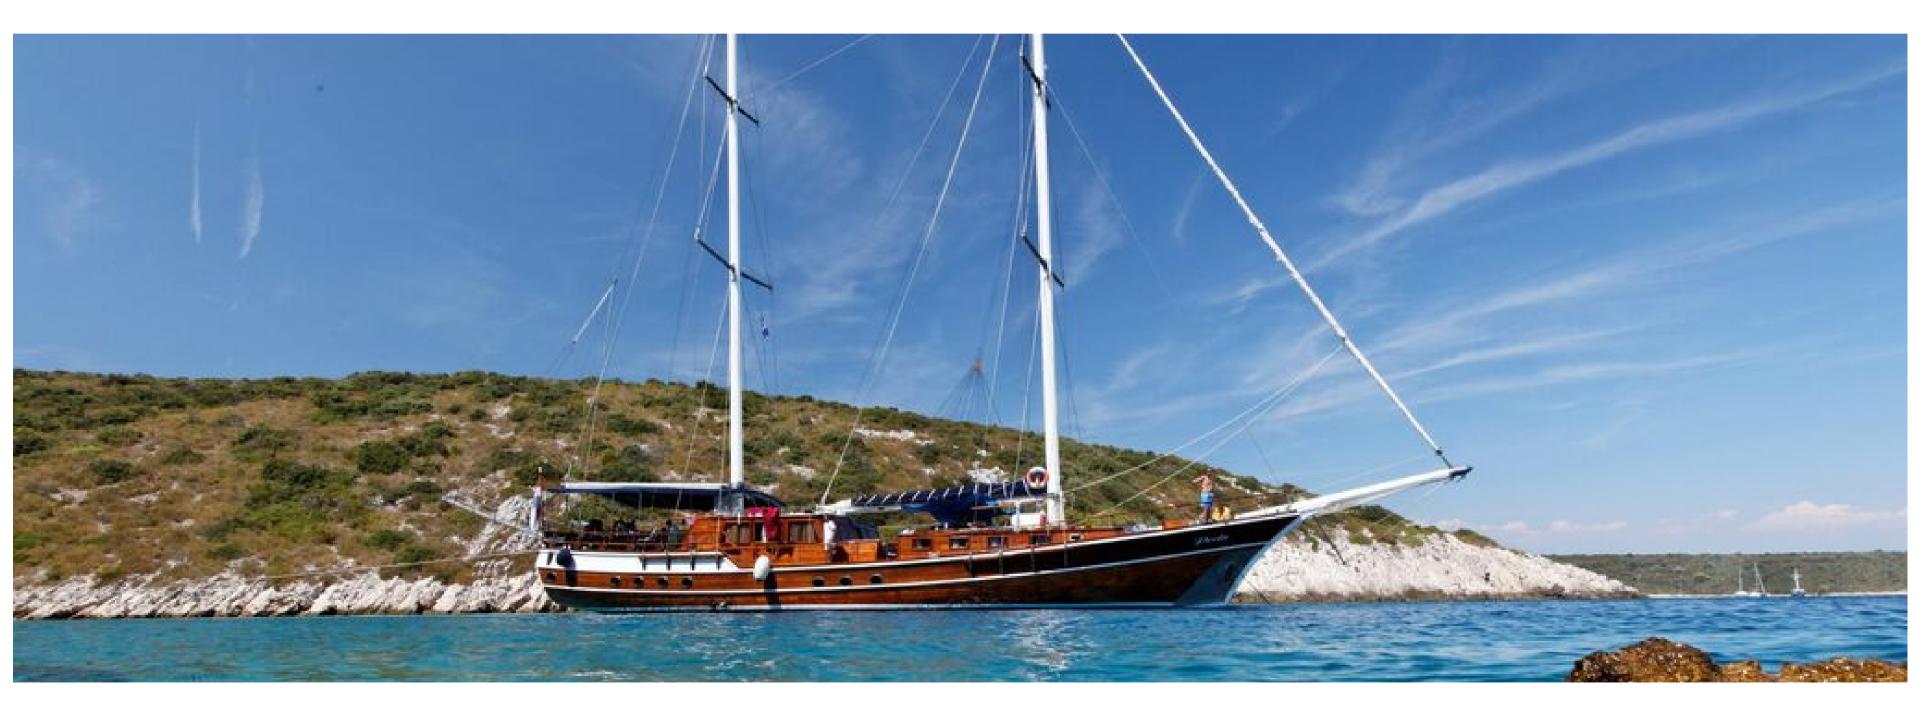

## ABOUT

Its name meaning "pearl" in English, gulet Perla is a true ornament in any port or bay it visits. Spacious rear deck covered by hardtop roof serves as a perfect place for dining or lying back on an adjacent comfortable sofa. The front deck makes a nonconventional wooden beach with mattresses for sunbathing or gossiping along the coffee tables and sofas. Large inside lounge stands out with white sitting set shaped in the form of a letter "u" and installed around a wooden table. This romantic gulet is ideal for families as it has six en-suite cabins for twelve, and will give you a unique journey along the Adriatic coast. Welcome!