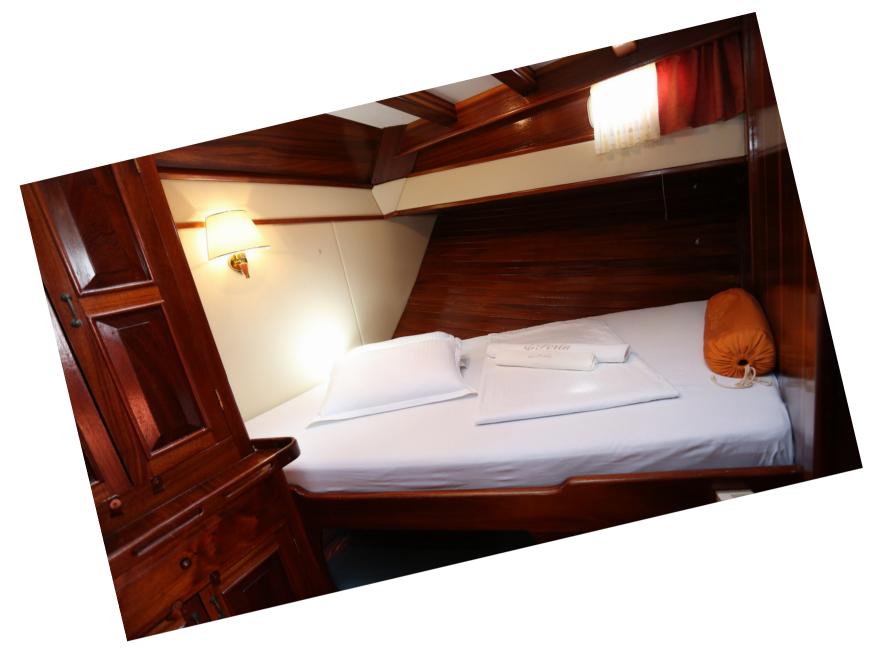

## ABOUT

Its name meaning "pearl" in English, gulet Perla is a true ornament in any port or bay it visits. Spacious rear deck covered by hardtop roof serves as a perfect place for dining or lying back on an adjacent comfortable sofa. The front deck makes a nonconventional wooden beach with mattresses for sunbathing or gossiping along the coffee tables and sofas. Large inside lounge stands out with white sitting set shaped in the form of a letter "u" and installed around a wooden table. This romantic gulet is ideal for families as it has six en-suite cabins for twelve, and will give you a unique journey along the Adriatic coast. Welcome!