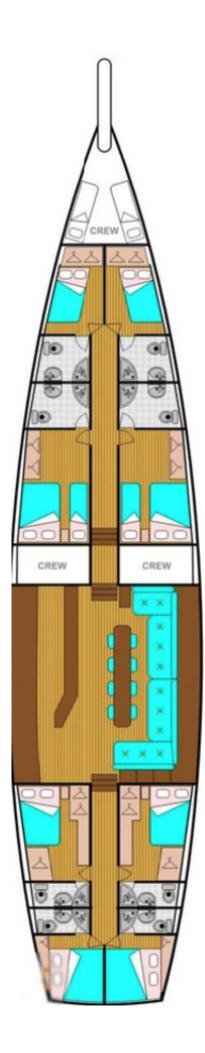

## ABOUT

Its name meaning "pearl" in English, gulet Perla is a true ornament in any port or bay it visits. Spacious rear deck covered by hardtop roof serves as a perfect place for dining or lying back on an adjacent comfortable sofa. The front deck makes a nonconventional wooden beach with mattresses for sunbathing or gossiping along the coffee tables and sofas. Large inside lounge stands out with white sitting set shaped in the form of a letter "u" and installed around a wooden table. This romantic gulet is ideal for families as it has six en-suite cabins for twelve, and will give you a unique journey along the Adriatic coast. Welcome!