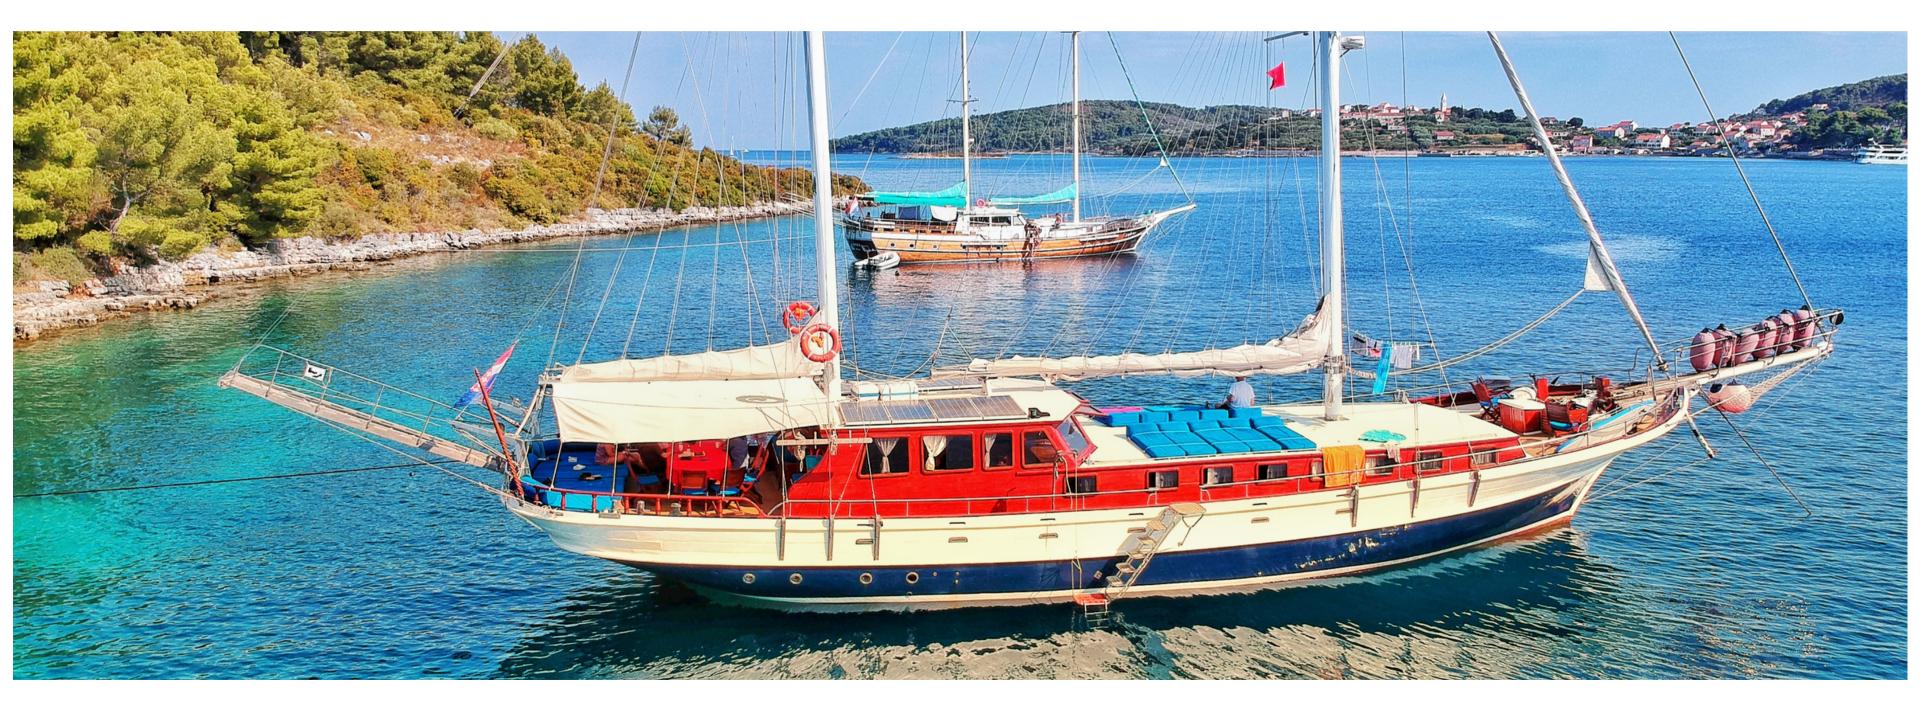

## ABOUT

Bonaventura's elegant hull, handcrafted mahogany interiors and furniture, stand as representative of the grace, class, and elegance of a traditional yacht, yet has the engineering and amenities of a modern one. The main saloon comnbines a dining area with an elegant bar and lounge seating area. The wooden floors, stylish furniture, and decent decorations create a comfortable and relaxing feeling. The saloon includes LED TV and DVD player. The sunbathing mattresses on the deck are perfect for sunbathing and relaxation while cruising and enjoying nature's beauties.