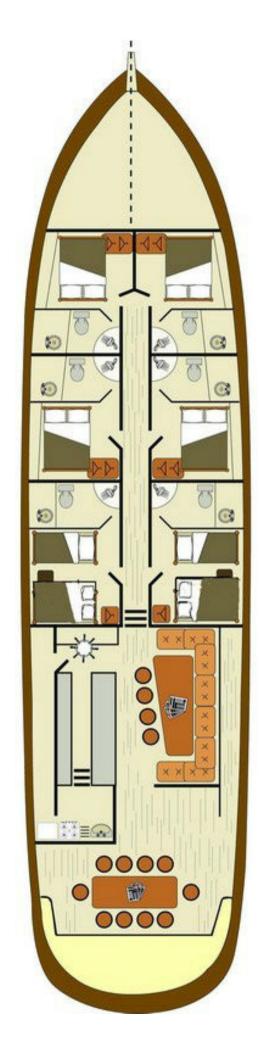

## ABOUT

Bonaventura's elegant hull, handcrafted mahogany interiors and furniture, stand as representative of the grace, class, and elegance of a traditional yacht, yet has the engineering and amenities of a modern one. The main saloon comnbines a dining area with an elegant bar and lounge seating area. The wooden floors, stylish furniture, and decent decorations create a comfortable and relaxing feeling. The saloon includes LED TV and DVD player. The sunbathing mattresses on the deck are perfect for sunbathing and relaxation while cruising and enjoying nature's beauties.