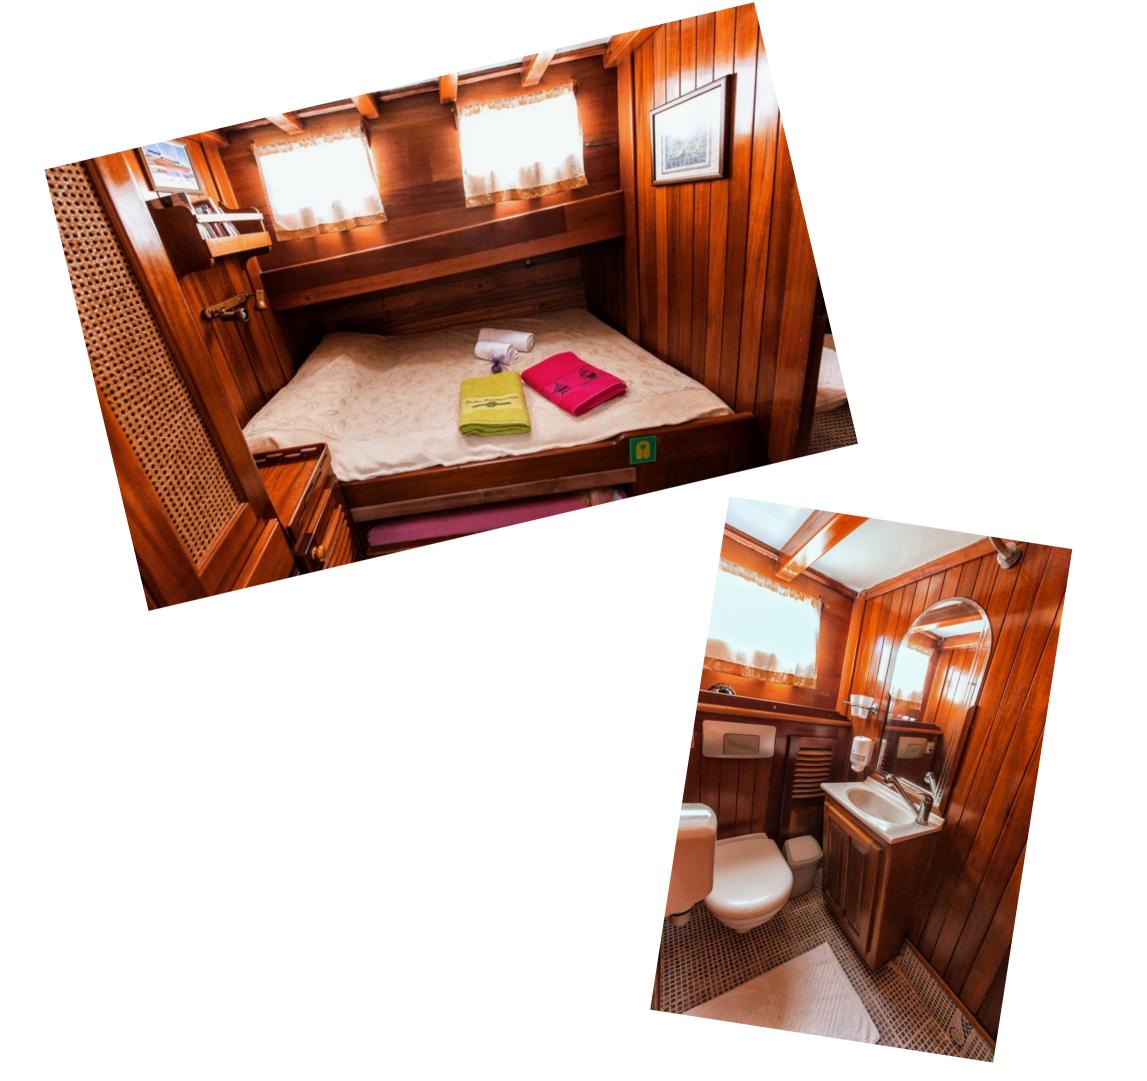

## ABOUT

Bonaventura's elegant hull, handcrafted mahogany interiors and furniture, stand as representative of the grace, class, and elegance of a traditional yacht, yet has the engineering and amenities of a modern one. The main saloon comnbines a dining area with an elegant bar and lounge seating area. The wooden floors, stylish furniture, and decent decorations create a comfortable and relaxing feeling. The saloon includes LED TV and DVD player. The sunbathing mattresses on the deck are perfect for sunbathing and relaxation while cruising and enjoying nature's beauties.