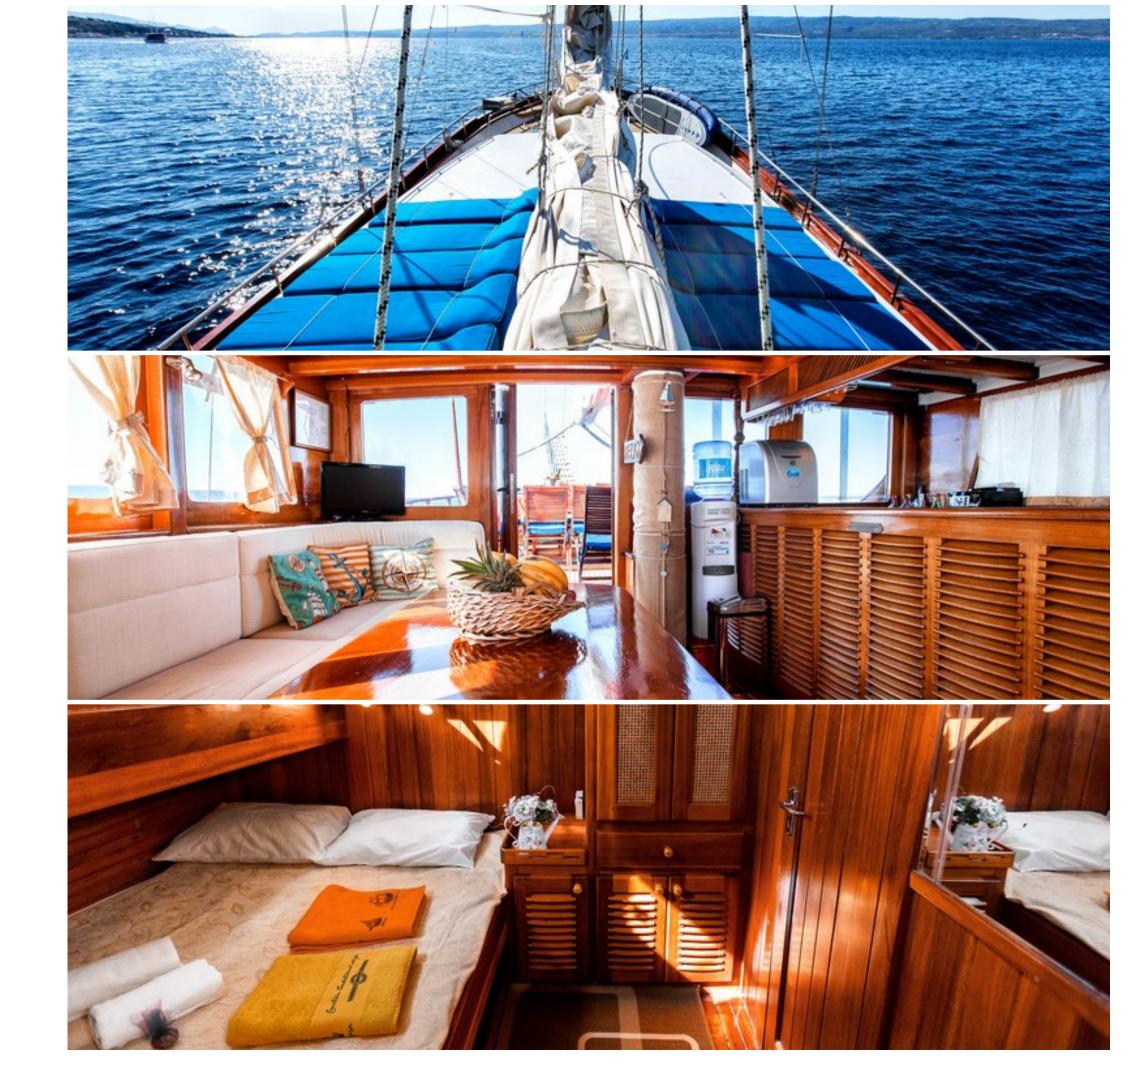

## ABOUT

Bonaventura's elegant hull, handcrafted mahogany interiors and furniture, stand as representative of the grace, class, and elegance of a traditional yacht, yet has the engineering and amenities of a modern one. The main saloon comnbines a dining area with an elegant bar and lounge seating area. The wooden floors, stylish furniture, and decent decorations create a comfortable and relaxing feeling. The saloon includes LED TV and DVD player. The sunbathing mattresses on the deck are perfect for sunbathing and relaxation while cruising and enjoying nature's beauties.