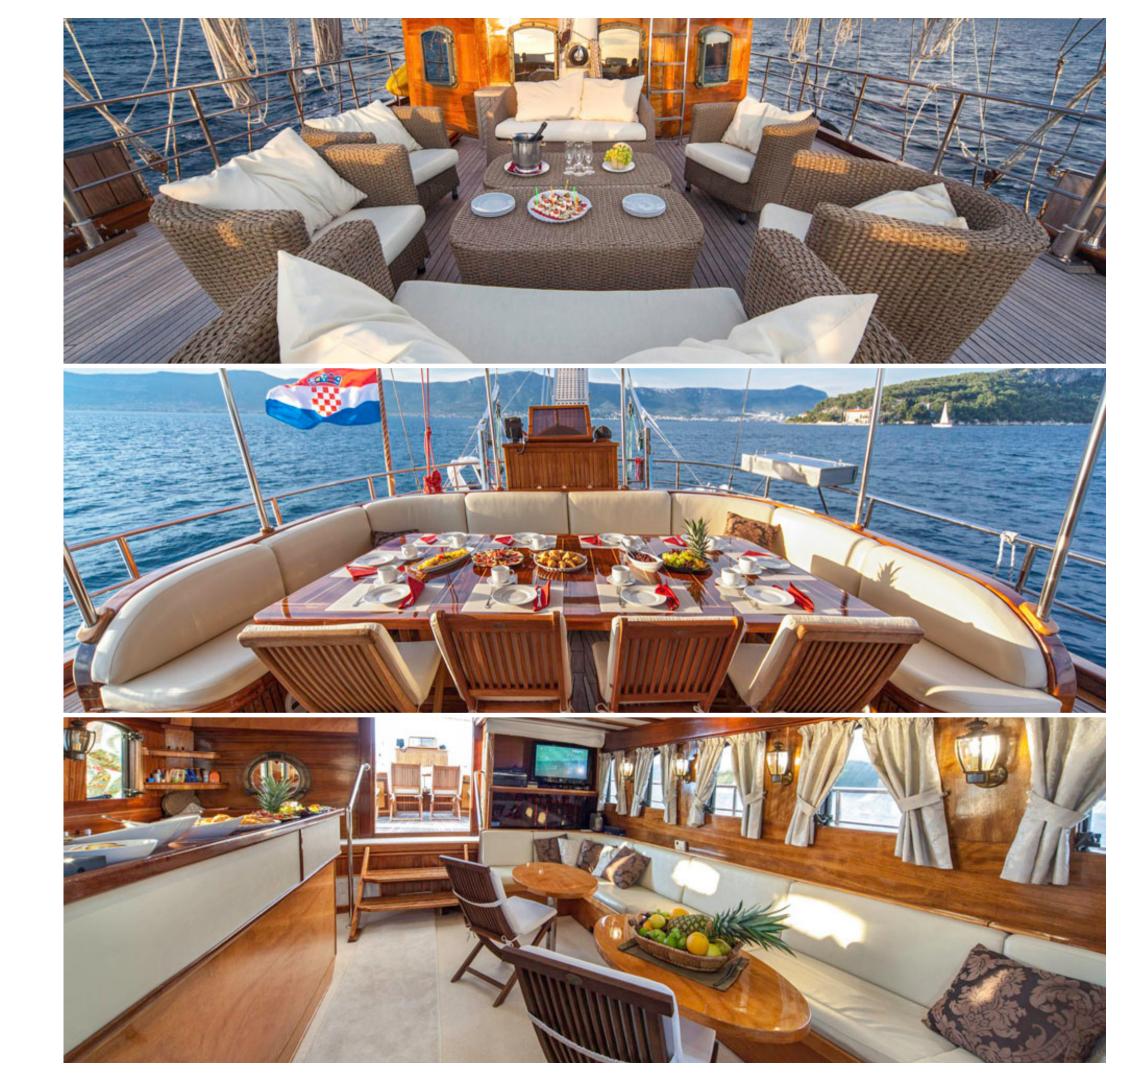

### **ABOUT**

We all rise up with the Morning Star on our sky but waking up ON the Morning Star, that's what we're talking about! You will definitely fall in love at first sight. A large table for twelve on the back deck and the big sofa behind it will be your hotspots for your favorites, food and wine sessions. Pay attention as we have a simple but effective recipe for your well being on Morning Star. With the belly full, get to the front deck in a calm fashion, lie down on the mattress, put your sunglasses on, take a book, read. When you start feeling your skin burn, take a run-up and do a crazy thing while diving into freshness. Climb back, take a shower on the deck, lie down, sleep. Simple as that. Water skiing, canoeing, snorkeling or fishing await you if you wanna break the cycle. The large and stylish lounge has a bar, TV, and Wi-Fi for modern enjoyments. Air-conditioned en-suite cabins, six of them, can accommodate up to 12 people. Our star crew with vast maritime and nautical education and expertise will be in charge of delivering a wonderful cruise to you and your friends. With their warm and outgoing approach, classic Dalmatian hospitality, you will feel as you're in the sky. Star(t) your journey with us!