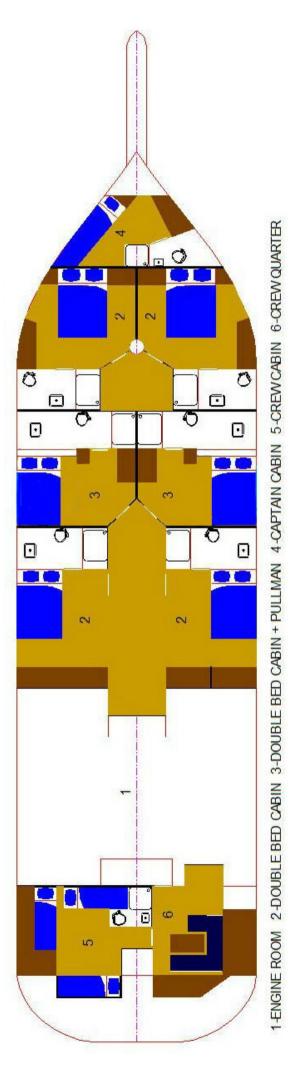

### **ABOUT**

We all rise up with the Morning Star on our sky but waking up ON the Morning Star, that's what we're talking about! You will definitely fall in love at first sight. A large table for twelve on the back deck and the big sofa behind it will be your hotspots for your favorites, food and wine sessions. Pay attention as we have a simple but effective recipe for your well being on Morning Star. With the belly full, get to the front deck in a calm fashion, lie down on the mattress, put your sunglasses on, take a book, read. When you start feeling your skin burn, take a run-up and do a crazy thing while diving into freshness. Climb back, take a shower on the deck, lie down, sleep. Simple as that. Water skiing, canoeing, snorkeling or fishing await you if you wanna break the cycle. The large and stylish lounge has a bar, TV, and Wi-Fi for modern enjoyments. Air-conditioned en-suite cabins, six of them, can accommodate up to 12 people. Our star crew with vast maritime and nautical education and expertise will be in charge of delivering a wonderful cruise to you and your friends. With their warm and outgoing approach, classic Dalmatian hospitality, you will feel as you're in the sky. Star(t) your journey with us!