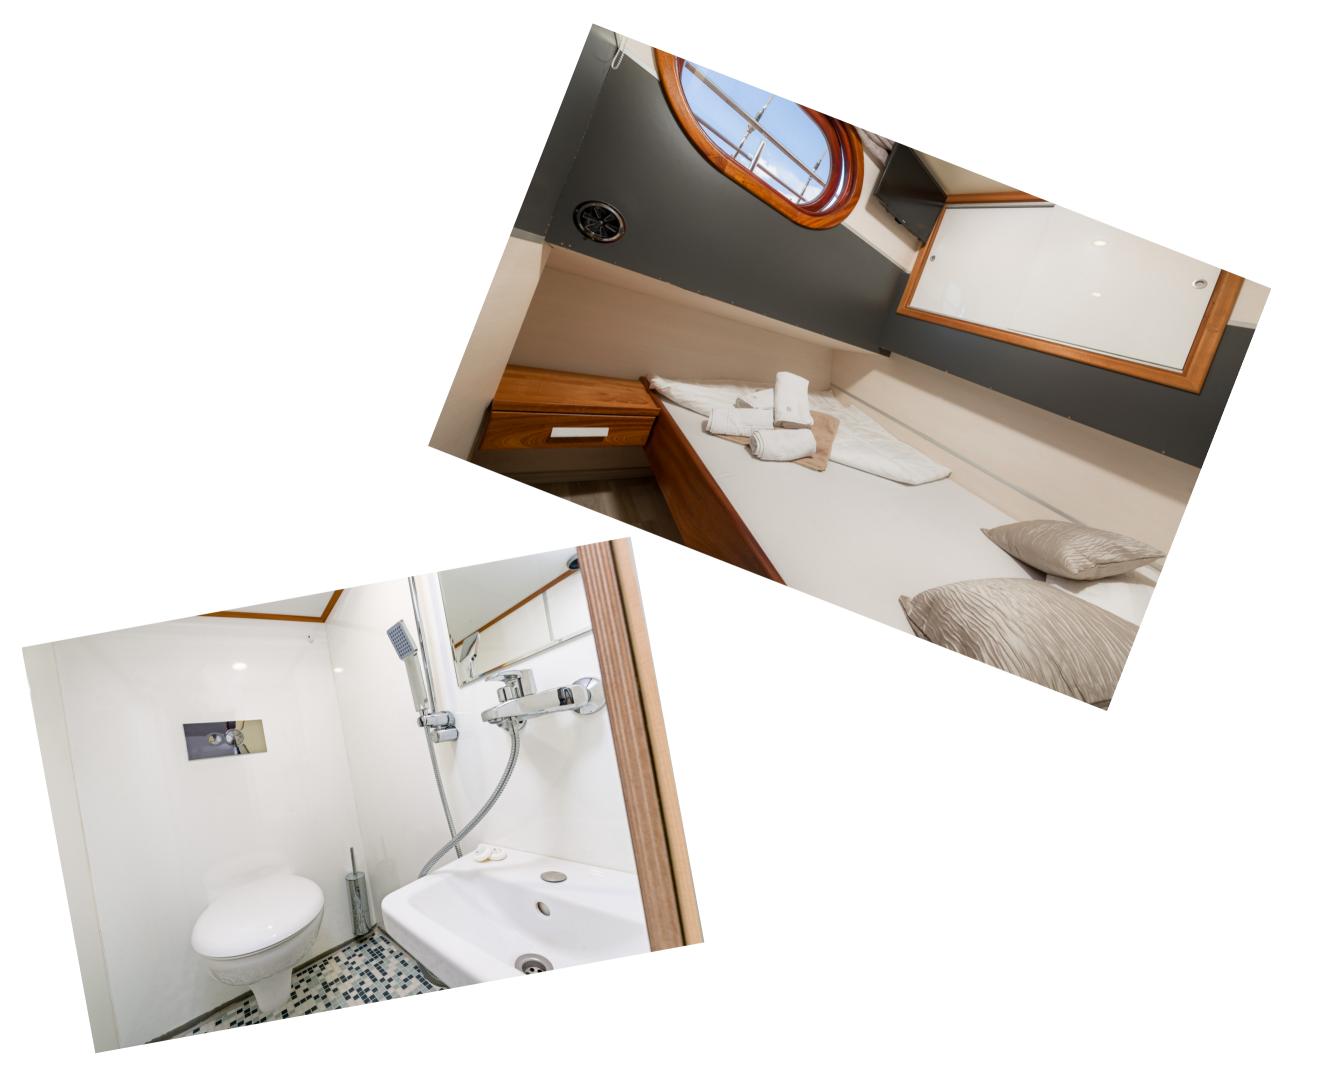

The next stop would definitely be the bow with mattresses and flybridge, perfect for enjoying a good book or playing card games in between swimming sessions. Only ten lucky ones can board Slano in four double bed cabins and a twin cabin in the bow with an entrance on the deck. Captain Bogoslav with his crew is the one that will introduce you to Croatia's beauties and make sure your needs are met in full during your time on Slano.