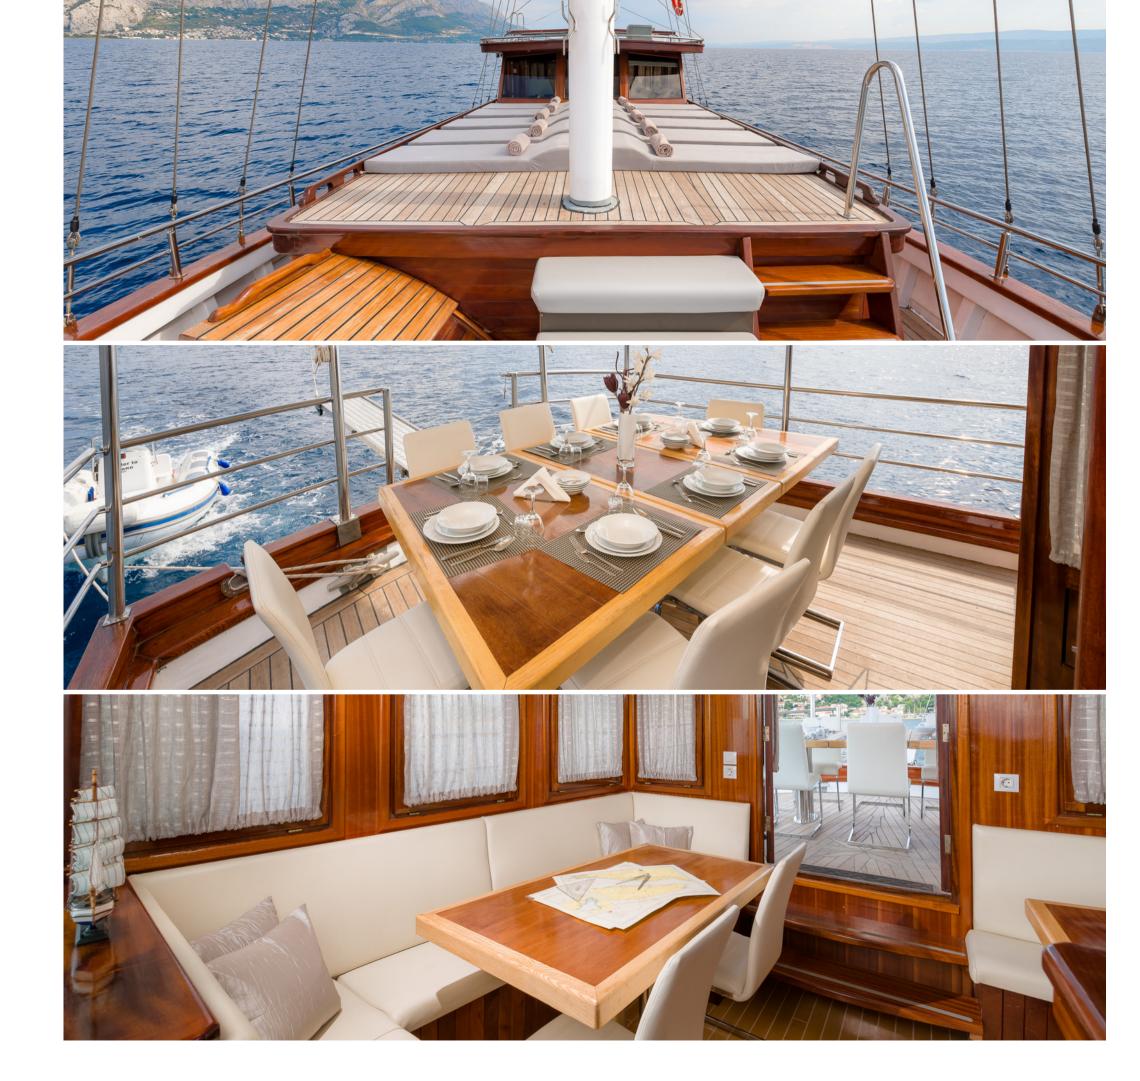

## ABOUT

Entering the world of charter in 2018, gulet Slano is one of the new boys in this business, but have already made an impression with its obvious qualities. Constructed in 1937, Slano was refitted in 2017 by a local family from Krilo Jesenice, Slano's main port. Its bright new look is something no one can resist. Modern amenities on the old bones will meet the needs of the most demanding customers. The table on the aft will become your favorite place on the boat, as the delicious Mediterranean food from a completely open kitchen will tease your senses along the "road"!

The next stop would definitely be the bow with mattresses and flybridge, perfect for enjoying a good book or playing card games in between swimming sessions. Only ten lucky ones can board Slano in four double bed cabins and a twin cabin in the bow with an entrance on the deck. Captain Bogoslav with his crew is the one that will introduce you to Croatia's beauties and make sure your needs are met in full during your time on Slano.