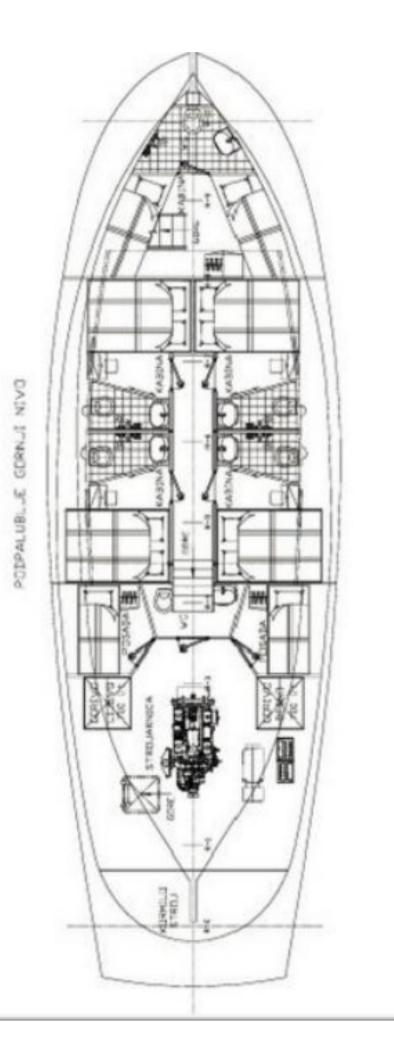

The next stop would definitely be the bow with mattresses and flybridge, perfect for enjoying a good book or playing card games in between swimming sessions. Only ten lucky ones can board Slano in four double bed cabins and a twin cabin in the bow with an entrance on the deck. Captain Bogoslav with his crew is the one that will introduce you to Croatia's beauties and make sure your needs are met in full during your time on Slano.