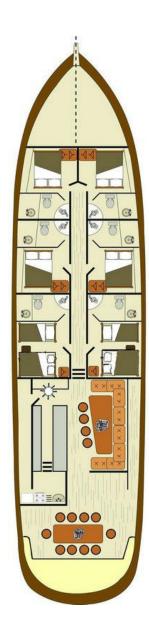

## **ABOUT**

Bonaventura's elegant hull, handcrafted mahogany interiors and furniture, stand as representative of the grace, class, and elegance of a traditional yacht, yet has the engineering and amenities of a modern one. The main saloon comnbines a dining area with an elegant bar and lounge seating area. The wooden floors, stylish furniture, and decent decorations create a comfortable and relaxing feeling. The saloon includes LED TV and DVD player. The sunbathing mattresses on the deck are perfect for sunbathing and relaxation while cruising and enjoying nature's beauties.