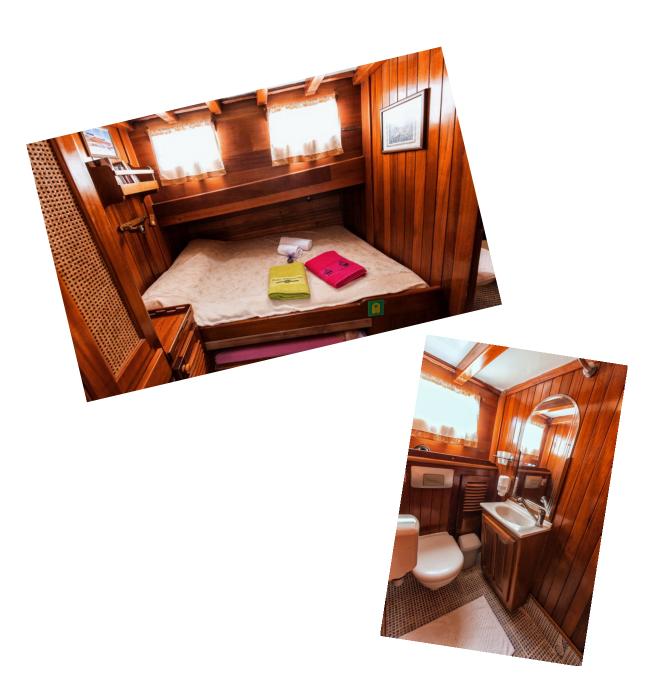

## **ABOUT**

Bonaventura's elegant hull, handcrafted mahogany interiors and furniture, stand as representative of the grace, class, and elegance of a traditional yacht, yet has the engineering and amenities of a modern one. The main saloon comnbines a dining area with an elegant bar and lounge seating area. The wooden floors, stylish furniture, and decent decorations create a comfortable and relaxing feeling. The saloon includes LED TV and DVD player. The sunbathing mattresses on the deck are perfect for sunbathing and relaxation while cruising and enjoying nature's beauties.