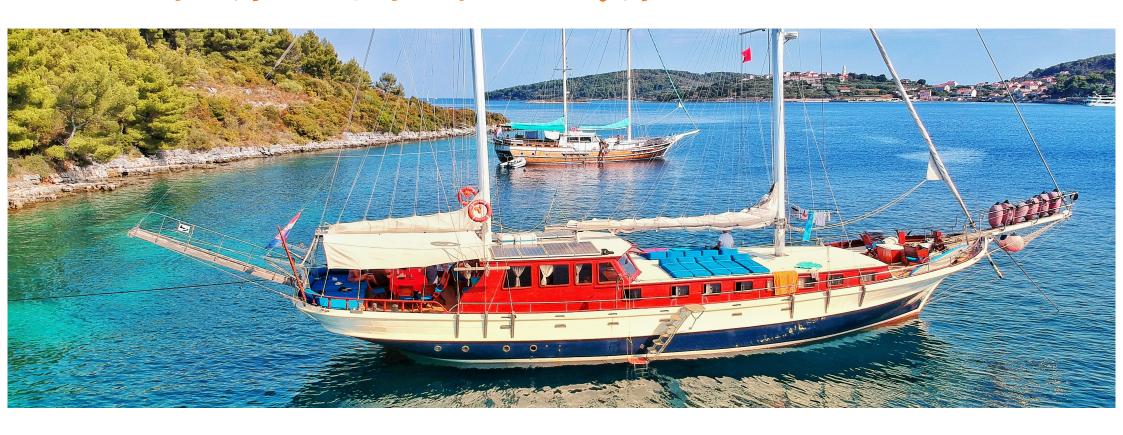

## **ABOUT**

Bonaventura's elegant hull, handcrafted mahogany interiors and furniture, stand as representative of the grace, class, and elegance of a traditional yacht, yet has the engineering and amenities of a modern one. The main saloon comnbines a dining area with an elegant bar and lounge seating area. The wooden floors, stylish furniture, and decent decorations create a comfortable and relaxing feeling. The saloon includes LED TV and DVD player. The sunbathing mattresses on the deck are perfect for sunbathing and relaxation while cruising and enjoying nature's beauties.