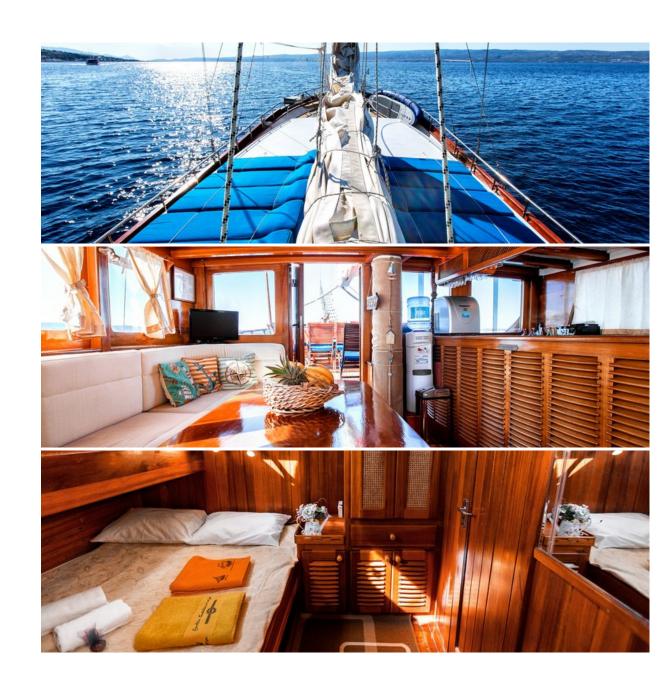

## **ABOUT**

Bonaventura's elegant hull, handcrafted mahogany interiors and furniture, stand as representative of the grace, class, and elegance of a traditional yacht, yet has the engineering and amenities of a modern one. The main saloon comnbines a dining area with an elegant bar and lounge seating area. The wooden floors, stylish furniture, and decent decorations create a comfortable and relaxing feeling. The saloon includes LED TV and DVD player. The sunbathing mattresses on the deck are perfect for sunbathing and relaxation while cruising and enjoying nature's beauties.