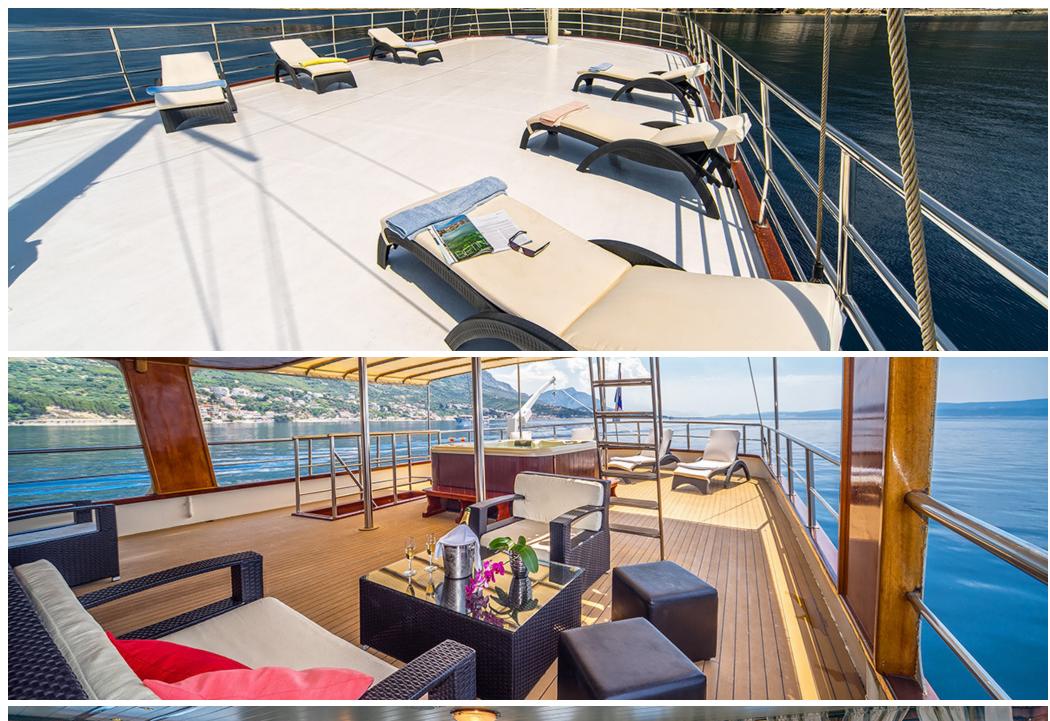

### **ABOUT**

To ancient Romans, Luna was a minor goddess associated with the moon and its tidal forces. To present Croats and their guests, Luna is no minor in anything, but a goddess she is. The harmony of colors on her looks like a dress on a stunning body. The body consists of a long and wide main deck, and two upper decks. Every day you only need to choose what kind of goddess (or god) you want. Jacuzzi goddess, for the obvious reasons, has the prime position in this Pantheon, positioned on the front main deck with small table and chairs for minor deities in your company. If you are more into Bacchus' style, check the table at the back deck, full of Dalmatian delicacies and wine, or reach the sky itself from the top deck and become gods of sunchairs doing nothing while others serve you.