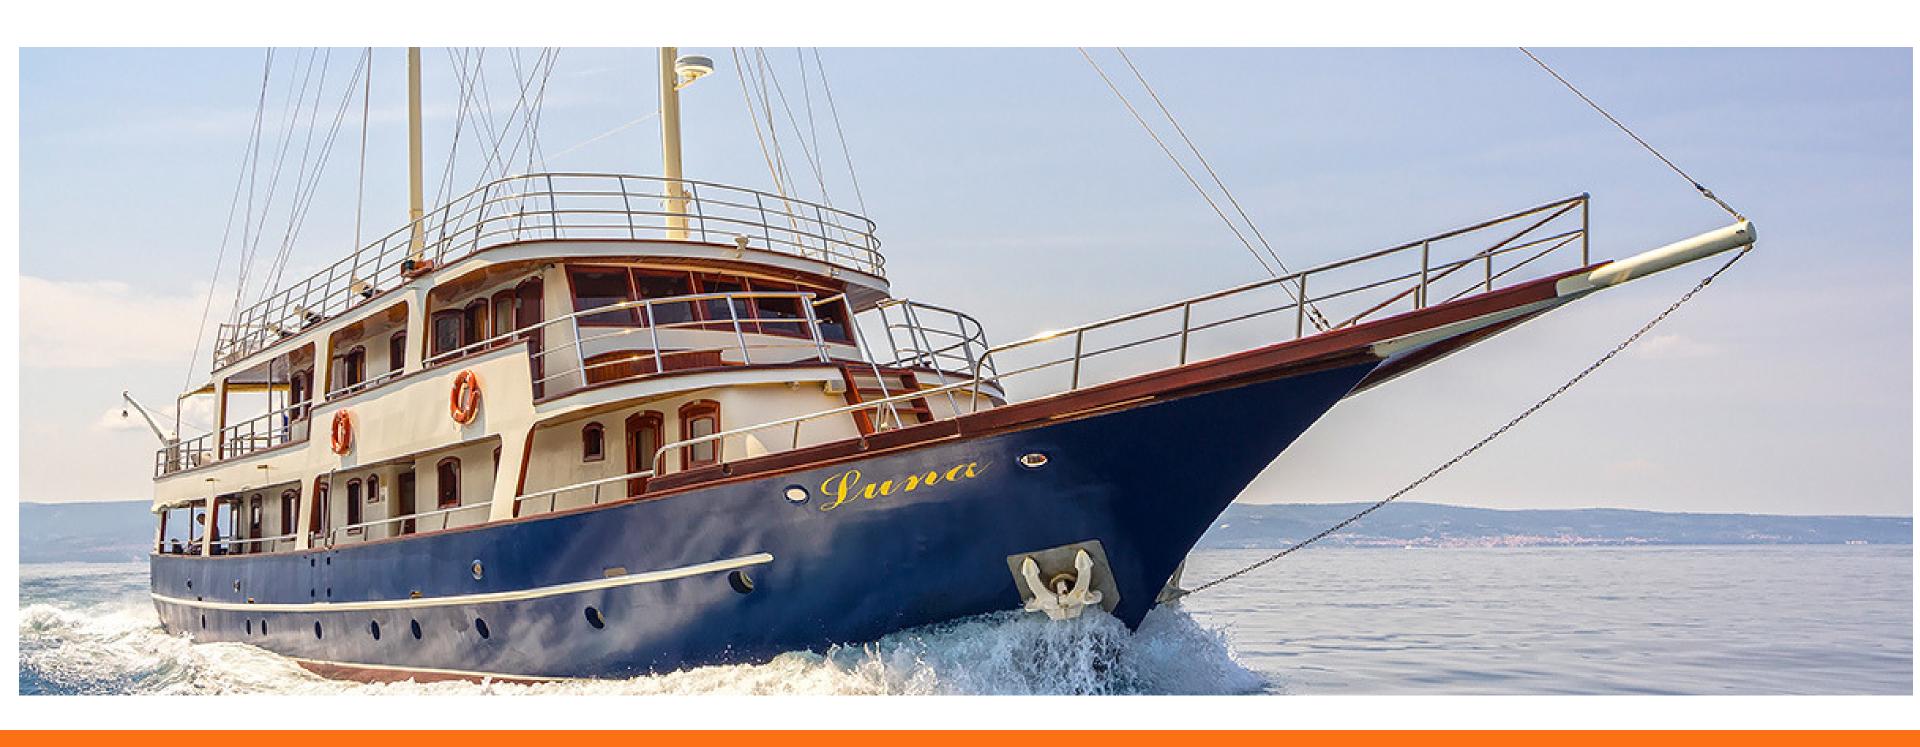

# LWNA

### **ABOUT**

To ancient Romans, Luna was a minor goddess associated with the moon and its tidal forces. To present Croats and their guests, Luna is no minor in anything, but a goddess she is. The harmony of colors on her looks like a dress on a stunning body. The body consists of a long and wide main deck, and two upper decks. Every day you only need to choose what kind of goddess (or god) you want. Jacuzzi goddess, for the obvious reasons, has the prime position in this Pantheon, positioned on the front main deck with small table and chairs for minor deities in your company. If you are more into Bacchus' style, check the table at the back deck, full of Dalmatian delicacies and wine, or reach the sky itself from the top deck and become gods of sunchairs doing nothing while others serve you.