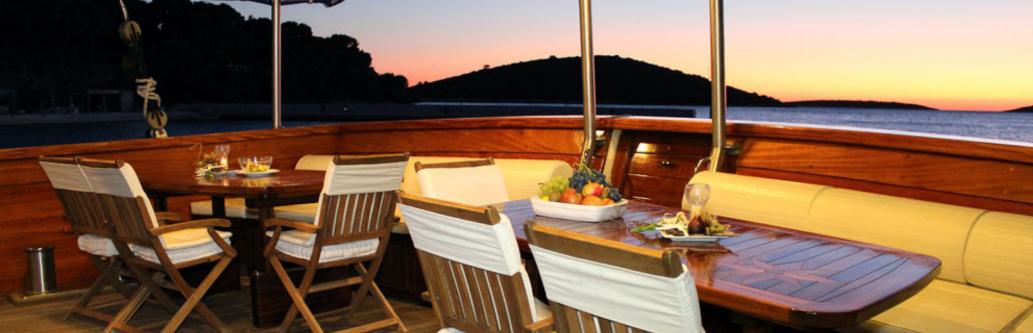

## **ABOUT**

Tajna Mora is a beautifully maintained gulet with excellent service. Nice and cozy lounge/dining area on the aft side perfectly opens up the main deck with huge sun deck area on the top deck. The yacht has wi-fi and air condition in each of the four double-bedded cabins and four twin cabins, and all of them are ensuite as well.