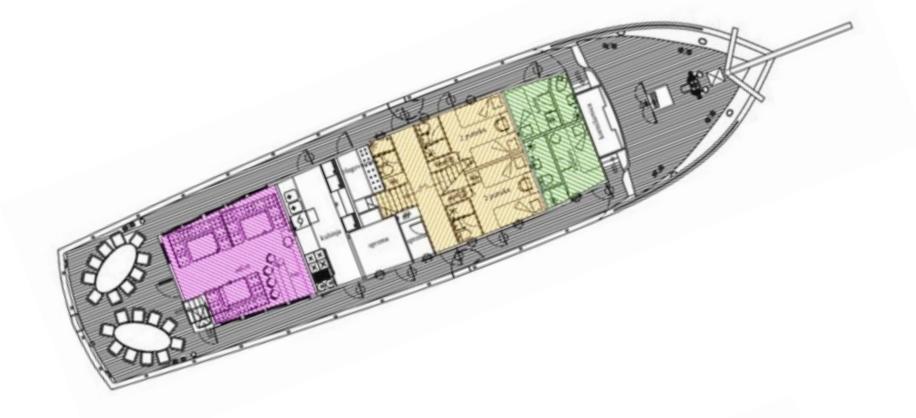

## **ABOUT**

Tajna Mora is a beautifully maintained gulet with excellent service. Nice and cozy lounge/dining area on the aft side perfectly opens up the main deck with huge sun deck area on the top deck. The yacht has wi-fi and air condition in each of the four double-bedded cabins and four twin cabins, and all of them are ensuite as well.