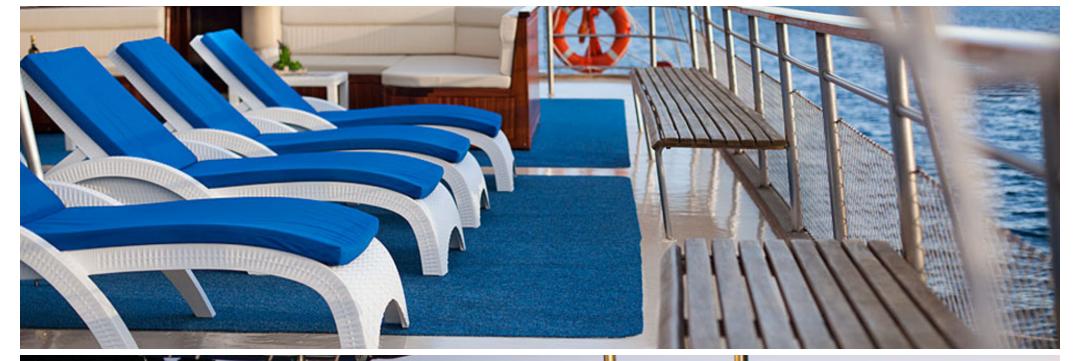

## **ABOUT**

Tajna Mora is a beautifully maintained gulet with excellent service. Nice and cozy lounge/dining area on the aft side perfectly opens up the main deck with huge sun deck area on the top deck. The yacht has wi-fi and air condition in each of the four double-bedded cabins and four twin cabins, and all of them are ensuite as well.