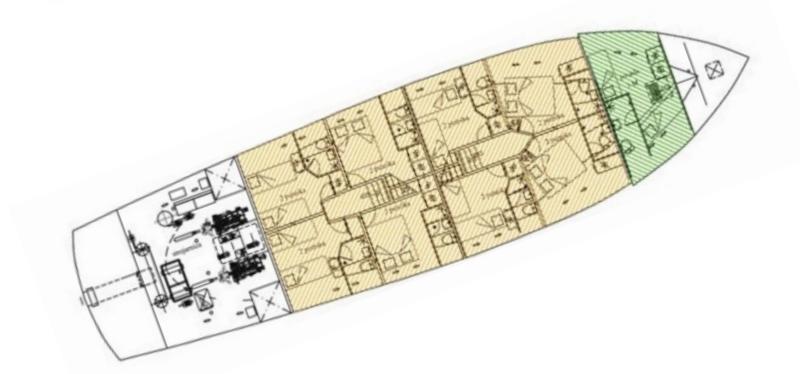

## **ABOUT**

Tajna Mora is a beautifully maintained gulet with excellent service. Nice and cozy lounge/dining area on the aft side perfectly opens up the main deck with huge sun deck area on the top deck. The yacht has wi-fi and air condition in each of the four double-bedded cabins and four twin cabins, and all of them are ensuite as well.