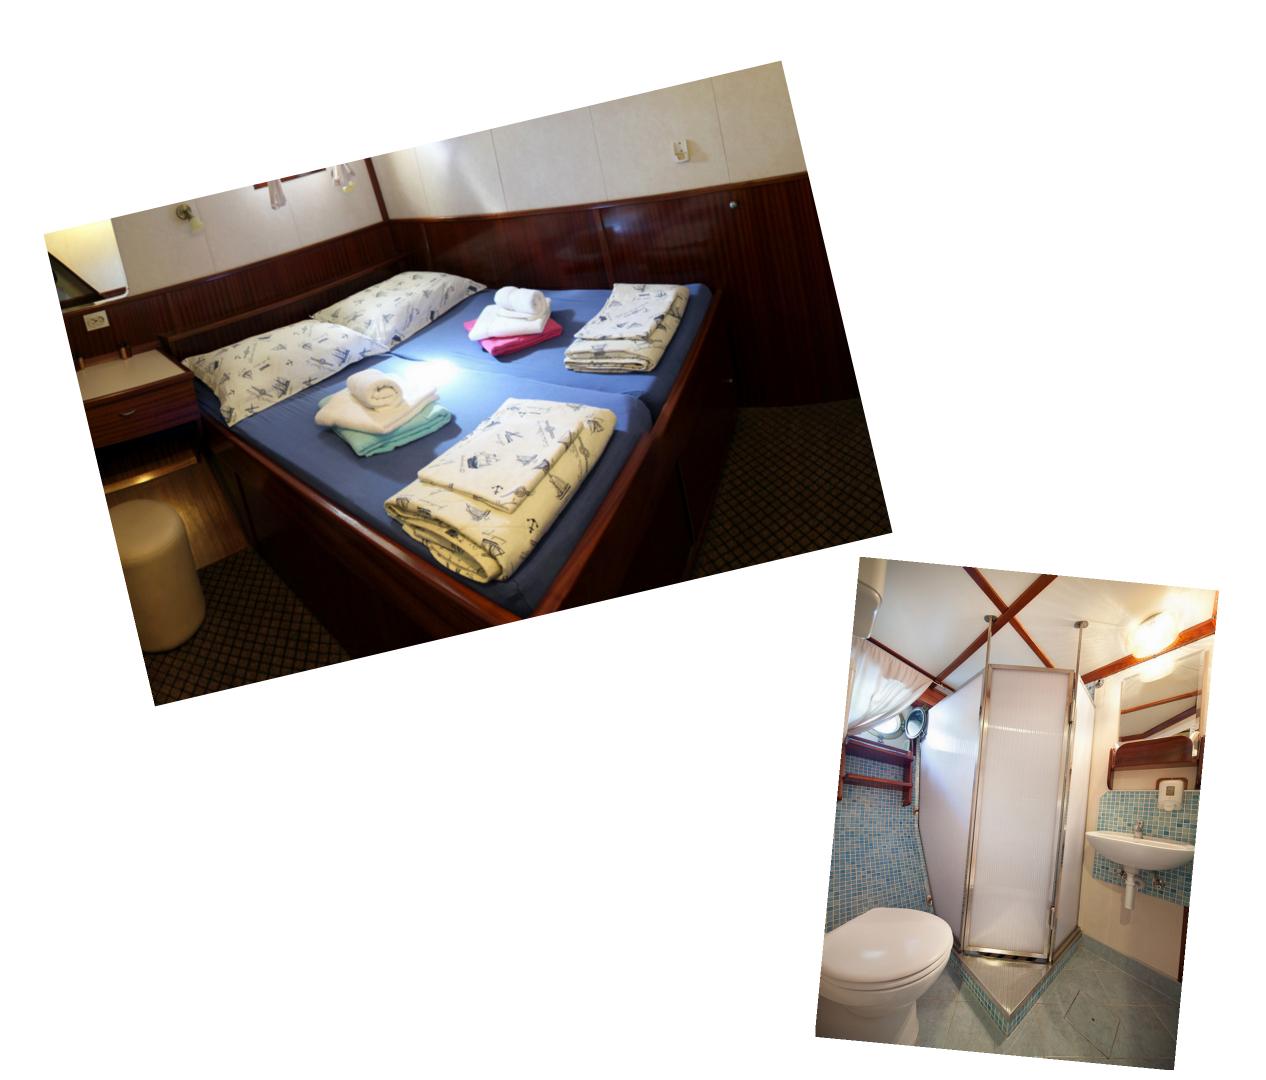

## **ABOUT**

Tajna Mora is a beautifully maintained gulet with excellent service. Nice and cozy lounge/dining area on the aft side perfectly opens up the main deck with huge sun deck area on the top deck. The yacht has wi-fi and air condition in each of the four double-bedded cabins and four twin cabins, and all of them are ensuite as well.

Tajna Mora enables you to feel the Adriatic freshness and comfort throughout its clean spaces and sense the tradition in every part of this beauty.