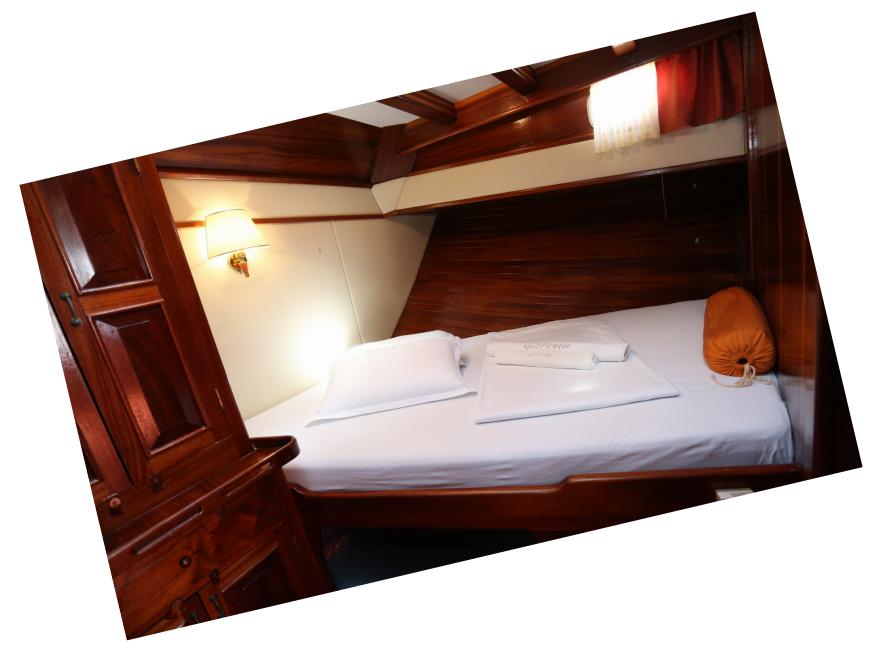

## ABOUT

Its name meaning "pearl" in English, gulet Perla is a true ornament in any port or bay it visits. Spacious rear deck covered by hardtop roof serves as a perfect place for dining or lying back on an adjacent comfortable sofa. The front deck makes a nonconventional wooden beach with mattresses for sunbathing or gossiping along the coffee tables and sofas. Large inside lounge stands out with white sitting set shaped in the form of a letter "u" and installed around a wooden table. This romantic gulet is ideal for families as it has six en-suite cabins for twelve, and will give you a unique journey along the Adriatic coast. Welcome!