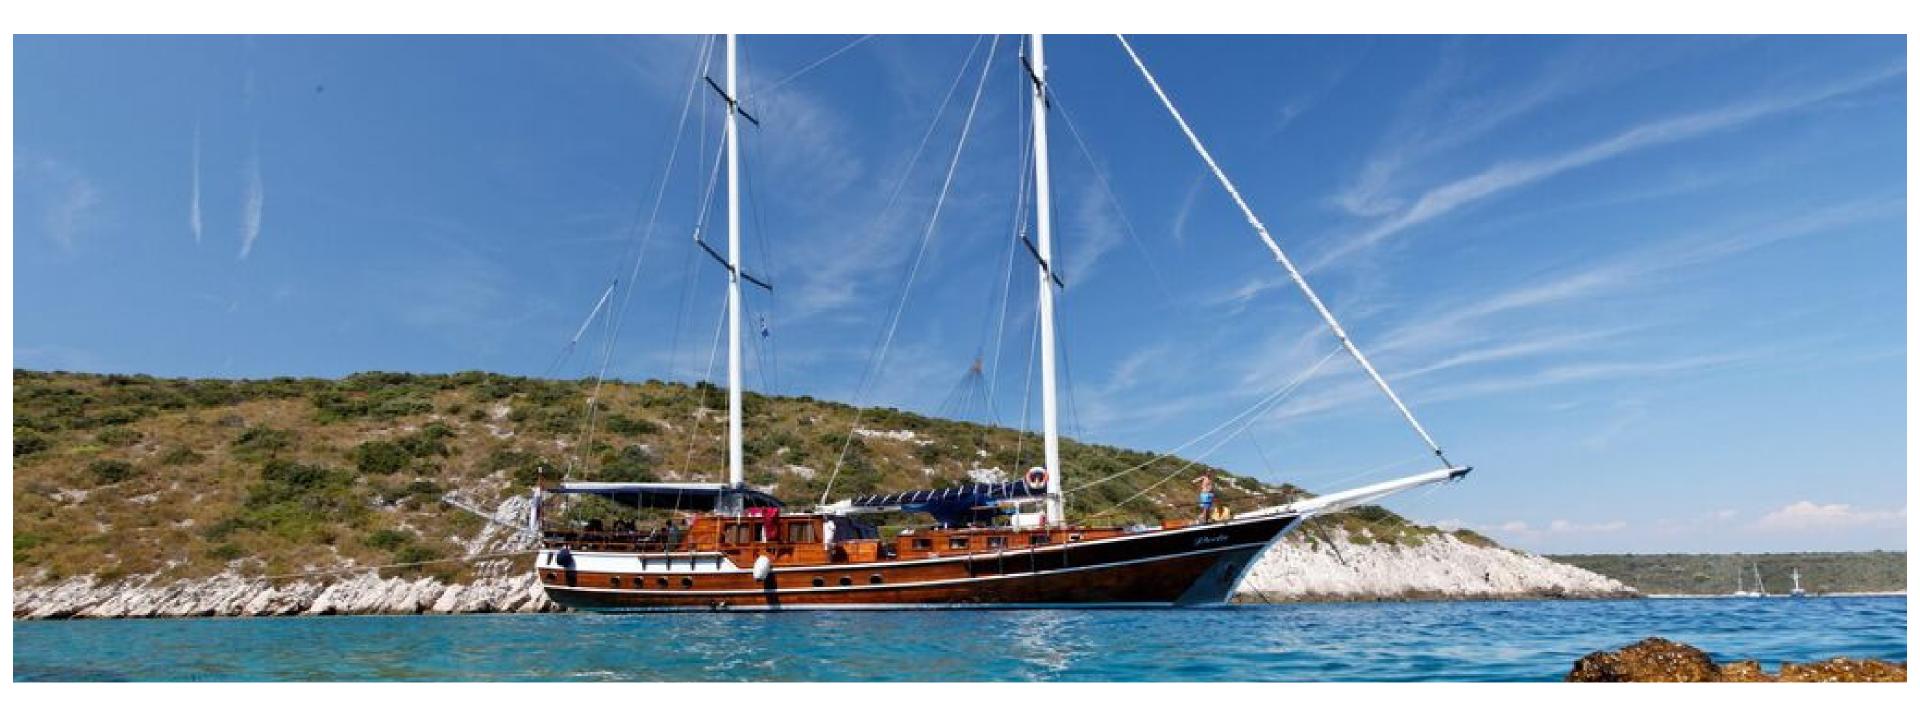

PERLA

## ABOUT

Its name meaning "pearl" in English, gulet Perla is a true ornament in any port or bay it visits. Spacious rear deck covered by hardtop roof serves as a perfect place for dining or lying back on an adjacent comfortable sofa. The front deck makes a nonconventional wooden beach with mattresses for sunbathing or gossiping along the coffee tables and sofas. Large inside lounge stands out with white sitting set shaped in the form of a letter "u" and installed around a wooden table. This romantic gulet is ideal for families as it has six en-suite cabins for twelve, and will give you a unique journey along the Adriatic coast. Welcome!