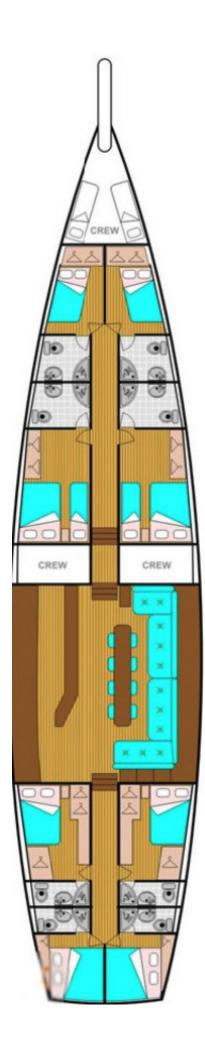

## ABOUT

Its name meaning "pearl" in English, gulet Perla is a true ornament in any port or bay it visits. Spacious rear deck covered by hardtop roof serves as a perfect place for dining or lying back on an adjacent comfortable sofa. The front deck makes a nonconventional wooden beach with mattresses for sunbathing or gossiping along the coffee tables and sofas. Large inside lounge stands out with white sitting set shaped in the form of a letter "u" and installed around a wooden table. This romantic gulet is ideal for families as it has six en-suite cabins for twelve, and will give you a unique journey along the Adriatic coast. Welcome!