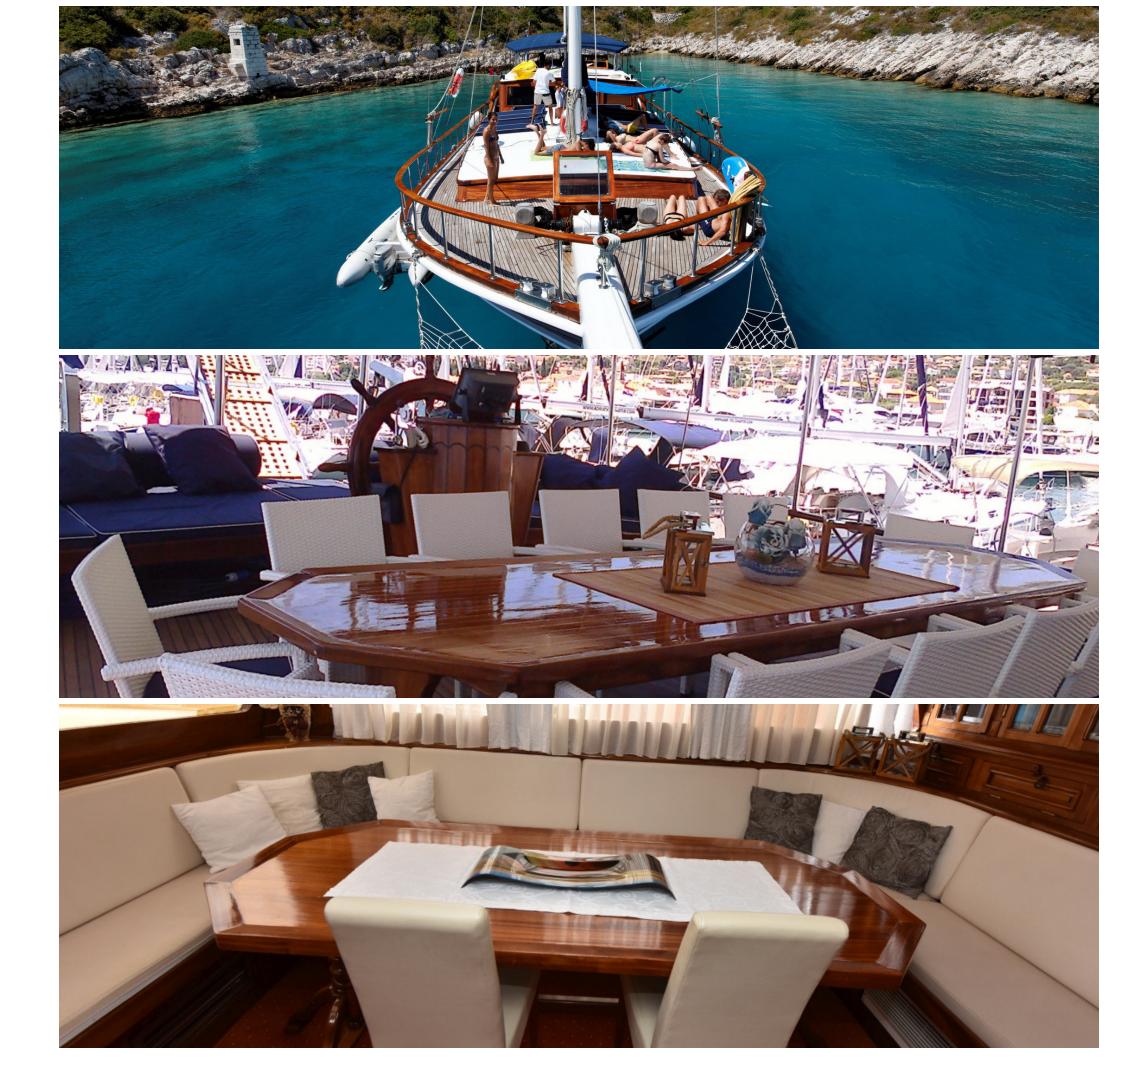

## ABOUT

Its name meaning "pearl" in English, gulet Perla is a true ornament in any port or bay it visits. Spacious rear deck covered by hardtop roof serves as a perfect place for dining or lying back on an adjacent comfortable sofa. The front deck makes a nonconventional wooden beach with mattresses for sunbathing or gossiping along the coffee tables and sofas. Large inside lounge stands out with white sitting set shaped in the form of a letter "u" and installed around a wooden table. This romantic gulet is ideal for families as it has six en-suite cabins for twelve, and will give you a unique journey along the Adriatic coast. Welcome!