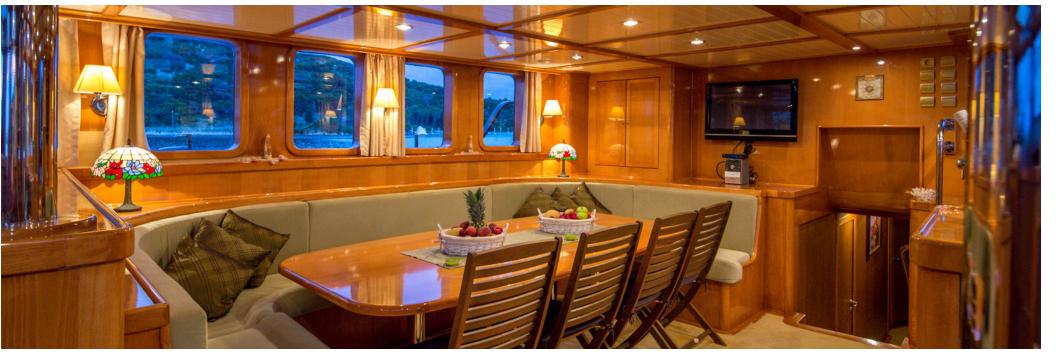

### **ABOUT**

We all rise up with the Morning Star on our sky but waking up ON the Morning Star, that's what we're talking about! You will love definitely fall in love at first sight. A large table for twelve on the back deck and the big sofa behind it will be your hotspots for your favorites, food and wine sessions. Pay attention as we have a simple but effective recipe for your well being on Morning Star. With the belly full, get to the front deck in a calm fashion, lie down on the mattress, put your sunglasses on, take a book, read. When you start feeling your skin burn, take a run-up and do a crazy thing while diving into freshness. Climb back, take a shower on the deck, lie down, sleep. Simple as that. Water skiing, canoeing, snorkeling or fishing await you if you wanna break the cycle. The large and stylish lounge has a bar, TV, and Wi-Fi for modern enjoyments. Air-conditioned en-suite cabins, six of them, can accommodate up to 12 people. Our star crew with vast maritime and nautical education and expertise will be in charge of delivering a wonderful cruise to you and your friends. With their warm and outgoing approach, classic Dalmatian hospitality, you will feel as you're in the sky. Star(t) your journey with us!