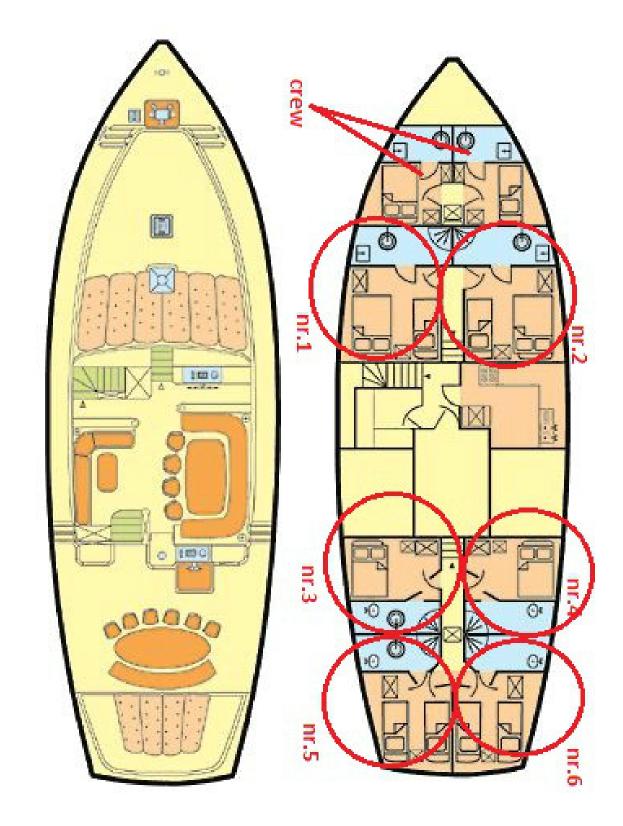

### **ABOUT**

We all rise up with the Morning Star on our sky but waking up ON the Morning Star, that's what we're talking about! You will love definitely fall in love at first sight. A large table for twelve on the back deck and the big sofa behind it will be your hotspots for your favorites, food and wine sessions. Pay attention as we have a simple but effective recipe for your well being on Morning Star. With the belly full, get to the front deck in a calm fashion, lie down on the mattress, put your sunglasses on, take a book, read. When you start feeling your skin burn, take a run-up and do a crazy thing while diving into freshness. Climb back, take a shower on the deck, lie down, sleep. Simple as that. Water skiing, canoeing, snorkeling or fishing await you if you wanna break the cycle. The large and stylish lounge has a bar, TV, and Wi-Fi for modern enjoyments. Air-conditioned en-suite cabins, six of them, can accommodate up to 12 people. Our star crew with vast maritime and nautical education and expertise will be in charge of delivering a wonderful cruise to you and your friends. With their warm and outgoing approach, classic Dalmatian hospitality, you will feel as you're in the sky. Star(t) your journey with us!