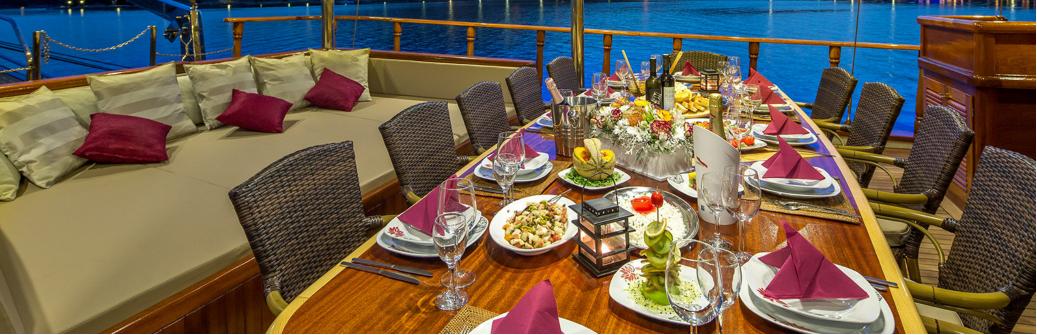

### **ABOUT**

We all rise up with the Morning Star on our sky but waking up ON the Morning Star, that's what we're talking about! You will love definitely fall in love at first sight. A large table for twelve on the back deck and the big sofa behind it will be your hotspots for your favorites, food and wine sessions. Pay attention as we have a simple but effective recipe for your well being on Morning Star. With the belly full, get to the front deck in a calm fashion, lie down on the mattress, put your sunglasses on, take a book, read. When you start feeling your skin burn, take a run-up and do a crazy thing while diving into freshness. Climb back, take a shower on the deck, lie down, sleep. Simple as that. Water skiing, canoeing, snorkeling or fishing await you if you wanna break the cycle. The large and stylish lounge has a bar, TV, and Wi-Fi for modern enjoyments. Air-conditioned en-suite cabins, six of them, can accommodate up to 12 people. Our star crew with vast maritime and nautical education and expertise will be in charge of delivering a wonderful cruise to you and your friends. With their warm and outgoing approach, classic Dalmatian hospitality, you will feel as you're in the sky. Star(t) your journey with us!