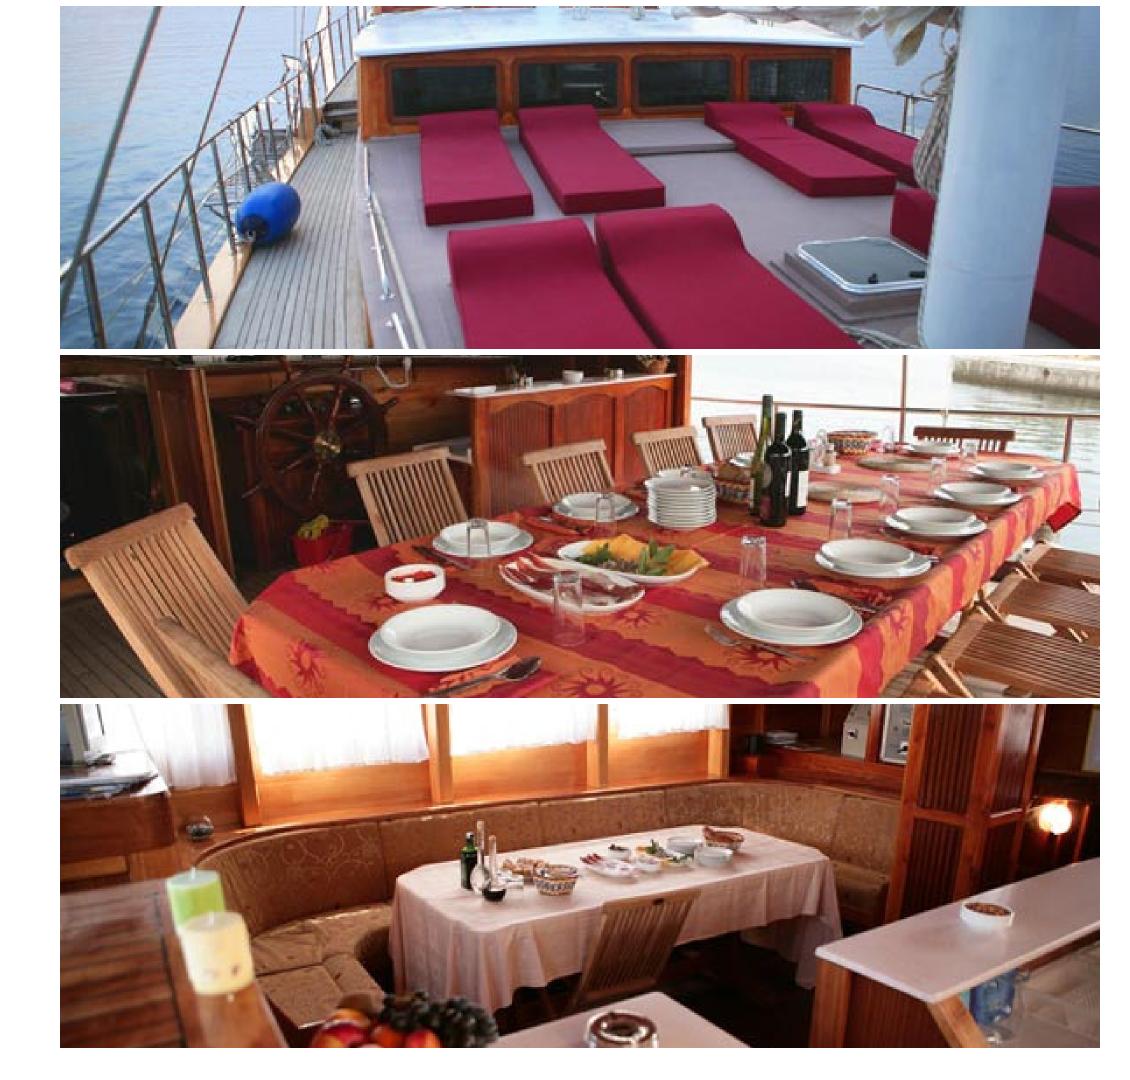

# ABOUT

As its name suggests, gulet Krila (eng. wings) is so fast sometimes it seems it has wings attached. Nevertheless, don't worry, as it can always slow down to allow you to fully enjoy in all the scenery. Another thing that helps with this hard work are the two wide mattresses behind the large table located on the covered rear deck. A perfect crossroad, you can lie down in the middle, jump into the sea on the side, or hop on to the table and drop some specialties in your mouth. The front deck is reserved for suntanning, reading a good book or making backflips. With great care, of course. The large red sofa calls for you as it is a great spot to be in during the sailing, with the wind in your hair providing sensational feeling and refreshment. In the air-conditioned salon you will enjoy maximum comfort. The table and the opposite bar will give you the best excuse to creep in for some cooling off, by the AC or with a drink, it doesn't matter. You can use a laptop, iPod and Wi-Fi for some catching up with your not so lucky friends back home. Six en-suite and air-conditioned cabins with double beds can accommodate 12 of you. This gulet is ideal for large groups of friends and families with children because of the high bulwark that guarantees safety for kids, and the ones that become like kids during the cruise. A kayak, scuba diving, and water skiing equipment will help during the process. Professional and always smiling crew will foresee this process guaranteeing you a wonderful time and memories for years to come.