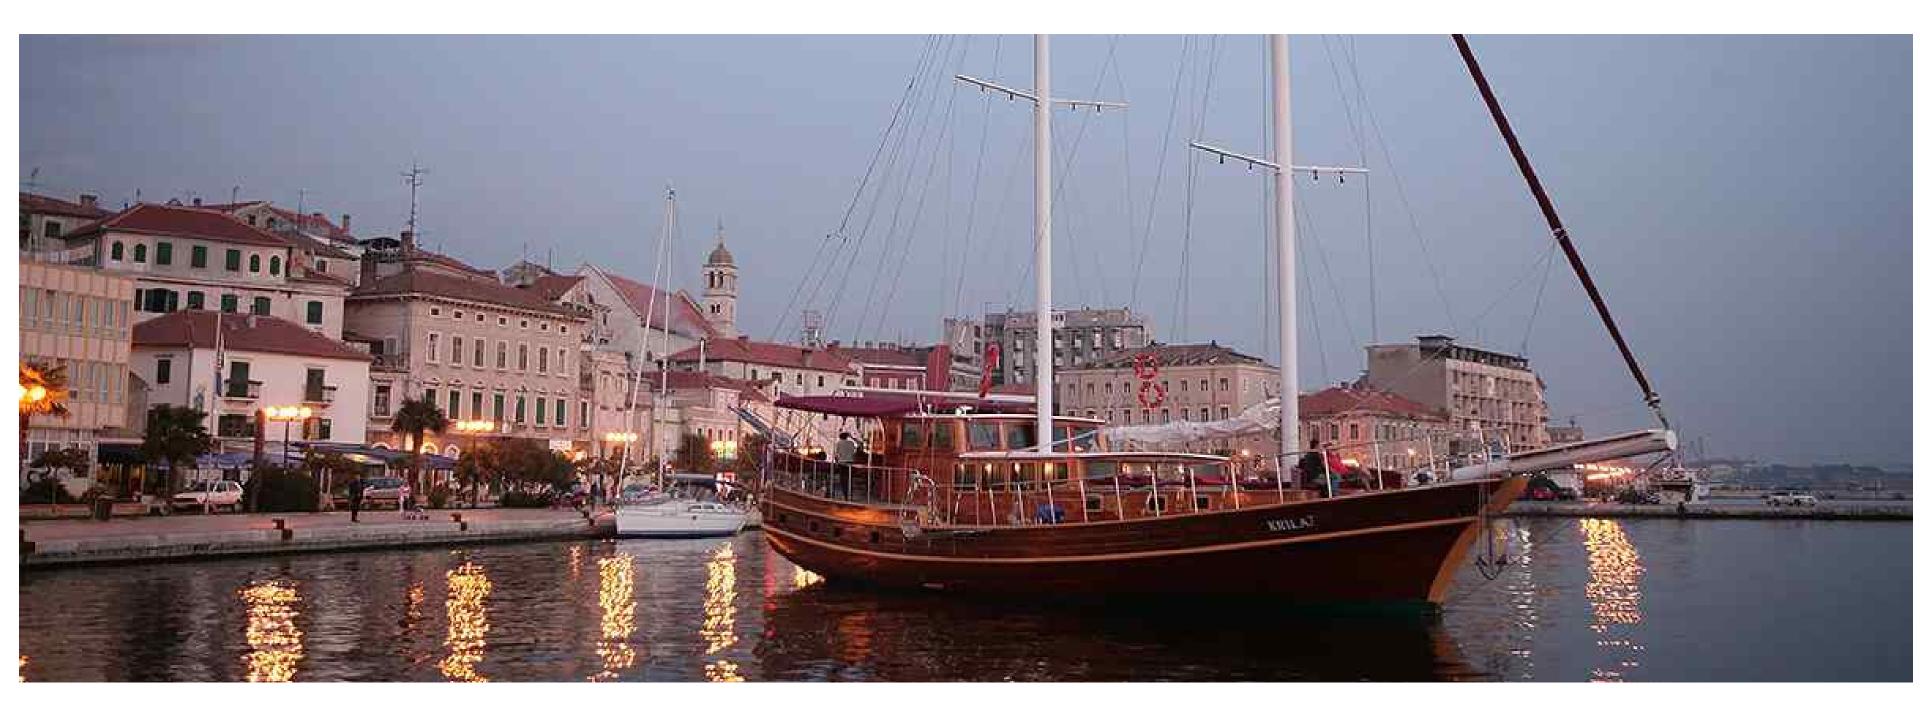

# ABOUT

As its name suggests, gulet Krila (eng. wings) is so fast sometimes it seems it has wings attached. Nevertheless, don't worry, as it can always slow down to allow you to fully enjoy in all the scenery. Another thing that helps with this hard work are the two wide mattresses behind the large table located on the covered rear deck. A perfect crossroad, you can lie down in the middle, jump into the sea on the side, or hop on to the table and drop some specialties in your mouth. The front deck is reserved for suntanning, reading a good book or making backflips. With great care, of course. The large red sofa calls for you as it is a great spot to be in during the sailing, with the wind in your hair providing sensational feeling and refreshment. In the air-conditioned salon you will enjoy maximum comfort. The table and the opposite bar will give you the best excuse to creep in for some cooling off, by the AC or with a drink, it doesn't matter. You can use a laptop, iPod and Wi-Fi for some catching up with your not so lucky friends back home. Six en-suite and air-conditioned cabins with double beds can accommodate 12 of you. This gulet is ideal for large groups of friends and families with children because of the high bulwark that guarantees safety for kids, and the ones that become like kids during the cruise. A kayak, scuba diving, and water skiing equipment will help during the process. Professional and always smiling crew will foresee this process guaranteeing you a wonderful time and memories for years to come.