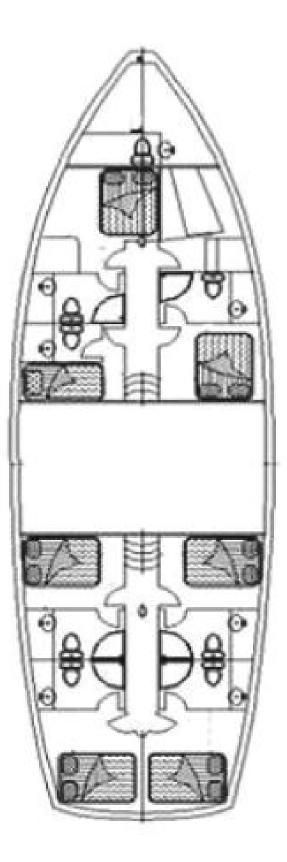

# ABOUT

As its name suggests, gulet Krila (eng. wings) is so fast sometimes it seems it has wings attached. Nevertheless, don't worry, as it can always slow down to allow you to fully enjoy in all the scenery. Another thing that helps with this hard work are the two wide mattresses behind the large table located on the covered rear deck. A perfect crossroad, you can lie down in the middle, jump into the sea on the side, or hop on to the table and drop some specialties in your mouth. The front deck is reserved for suntanning, reading a good book or making backflips. With great care, of course. The large red sofa calls for you as it is a great spot to be in during the sailing, with the wind in your hair providing sensational feeling and refreshment. In the air-conditioned salon you will enjoy maximum comfort. The table and the opposite bar will give you the best excuse to creep in for some cooling off, by the AC or with a drink, it doesn't matter. You can use a laptop, iPod and Wi-Fi for some catching up with your not so lucky friends back home. Six en-suite and air-conditioned cabins with double beds can accommodate 12 of you. This gulet is ideal for large groups of friends and families with children because of the high bulwark that guarantees safety for kids, and the ones that become like kids during the cruise. A kayak, scuba diving, and water skiing equipment will help during the process. Professional and always smiling crew will foresee this process guaranteeing you a wonderful time and memories for years to come.