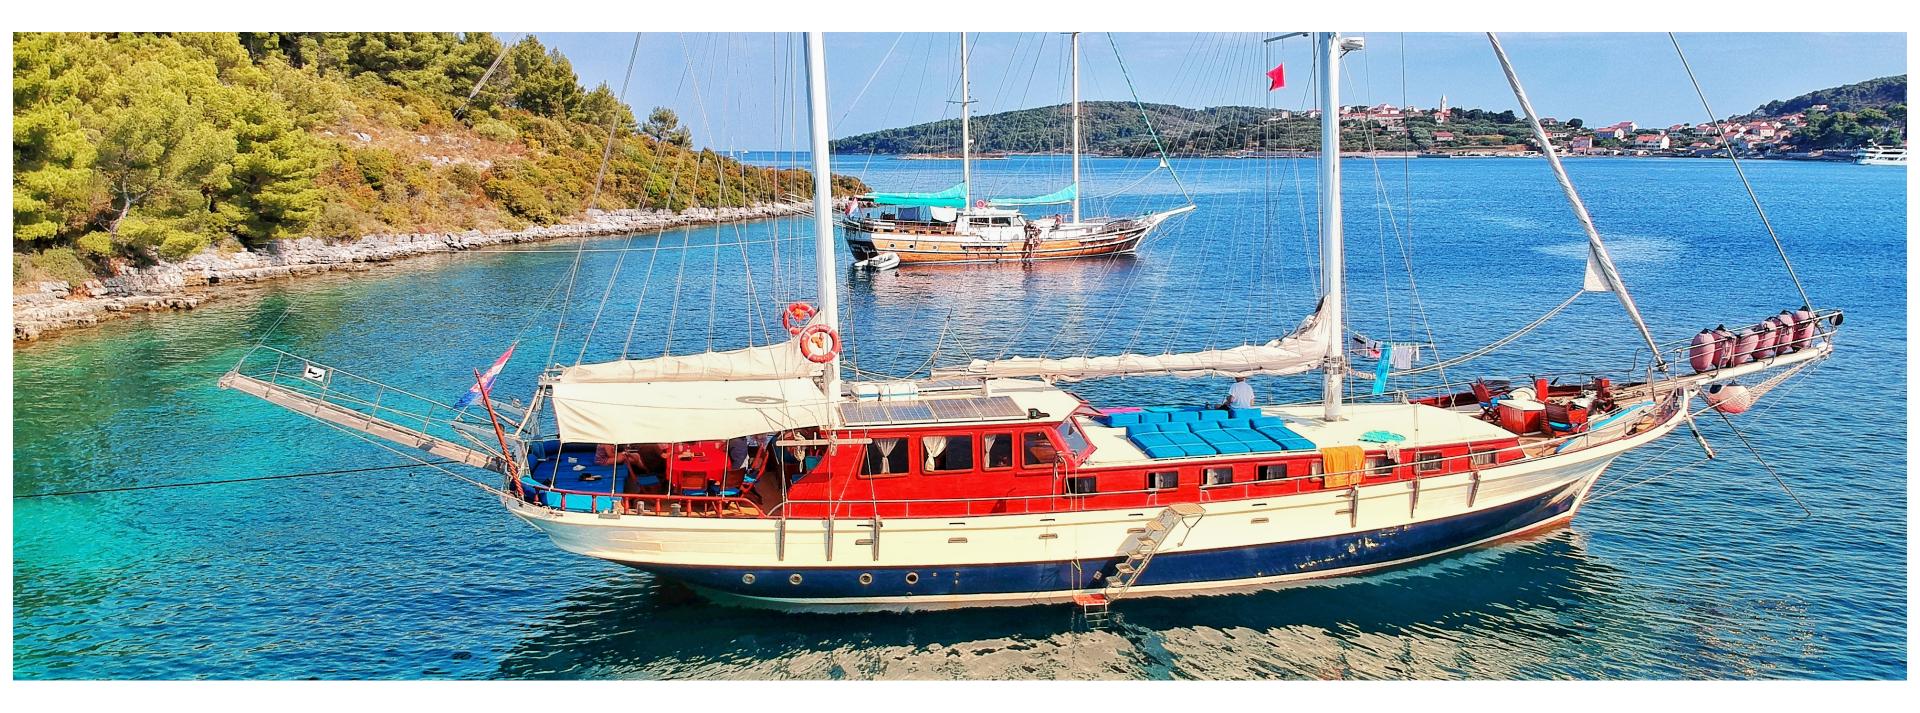

## ABOUT

Bonaventura's elegant hull, handcrafted mahogany interiors and furniture, stand as representative of the grace, class, and elegance of a traditional yacht, yet has the engineering and amenities of a modern one. The main saloon comnbines a dining area with an elegant bar and lounge seating area. The wooden floors, stylish furniture, and decent decorations create a comfortable and relaxing feeling. The saloon includes LED TV and DVD player. The sunbathing mattresses on the deck are perfect for sunbathing and relaxation while cruising and enjoying nature's beauties.