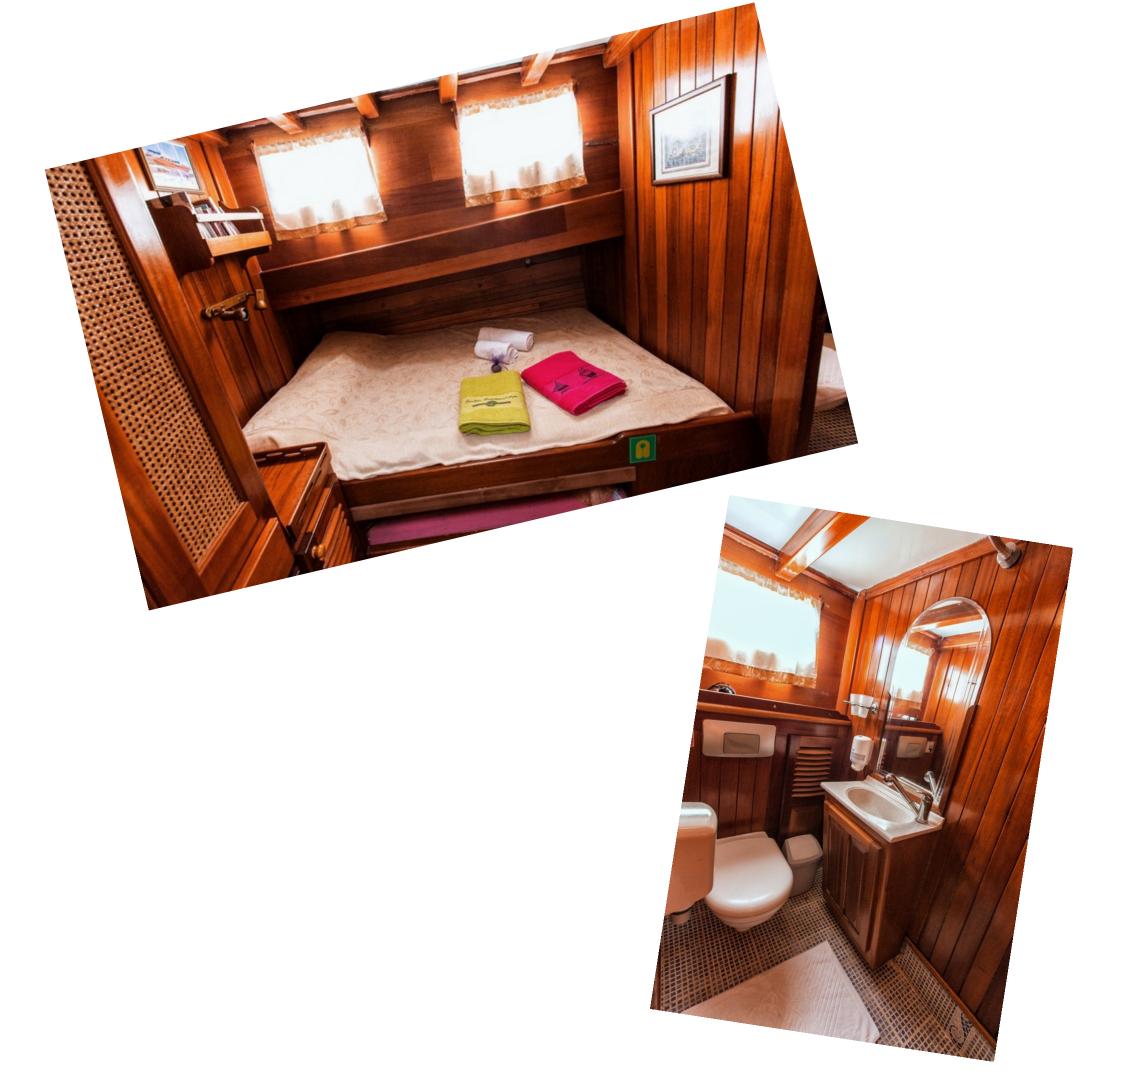

## ABOUT

Bonaventura's elegant hull, handcrafted mahogany interiors and furniture, stand as representative of the grace, class, and elegance of a traditional yacht, yet has the engineering and amenities of a modern one. The main saloon comnbines a dining area with an elegant bar and lounge seating area. The wooden floors, stylish furniture, and decent decorations create a comfortable and relaxing feeling. The saloon includes LED TV and DVD player. The sunbathing mattresses on the deck are perfect for sunbathing and relaxation while cruising and enjoying nature's beauties.