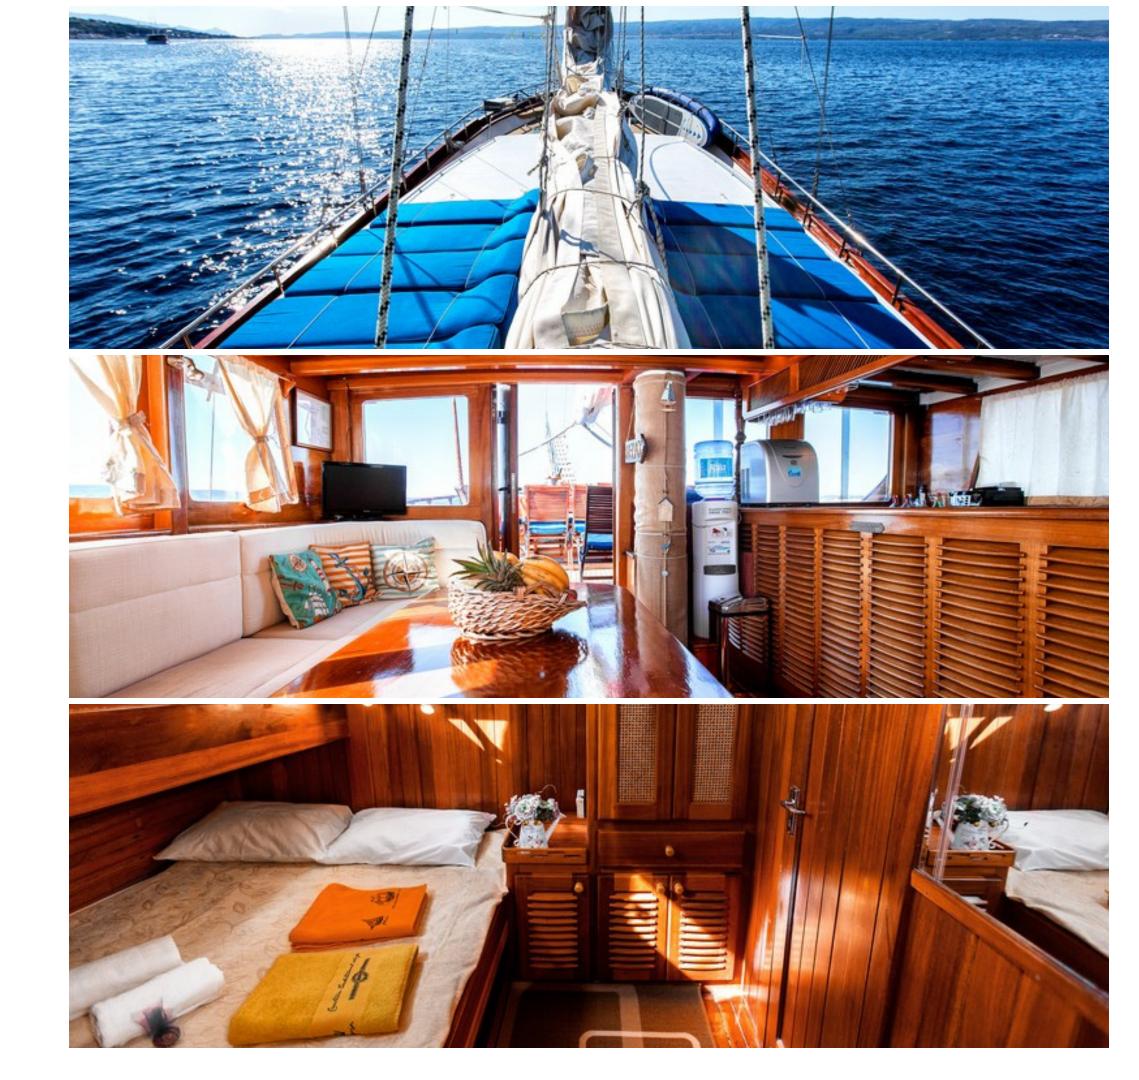

## ABOUT

Bonaventura's elegant hull, handcrafted mahogany interiors and furniture, stand as representative of the grace, class, and elegance of a traditional yacht, yet has the engineering and amenities of a modern one. The main saloon comnbines a dining area with an elegant bar and lounge seating area. The wooden floors, stylish furniture, and decent decorations create a comfortable and relaxing feeling. The saloon includes LED TV and DVD player. The sunbathing mattresses on the deck are perfect for sunbathing and relaxation while cruising and enjoying nature's beauties.