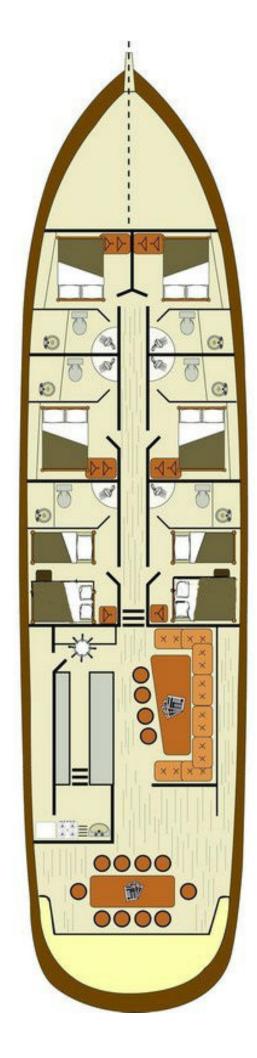

## ABOUT

Bonaventura's elegant hull, handcrafted mahogany interiors and furniture, stand as representative of the grace, class, and elegance of a traditional yacht, yet has the engineering and amenities of a modern one. The main saloon comnbines a dining area with an elegant bar and lounge seating area. The wooden floors, stylish furniture, and decent decorations create a comfortable and relaxing feeling. The saloon includes LED TV and DVD player. The sunbathing mattresses on the deck are perfect for sunbathing and relaxation while cruising and enjoying nature's beauties.