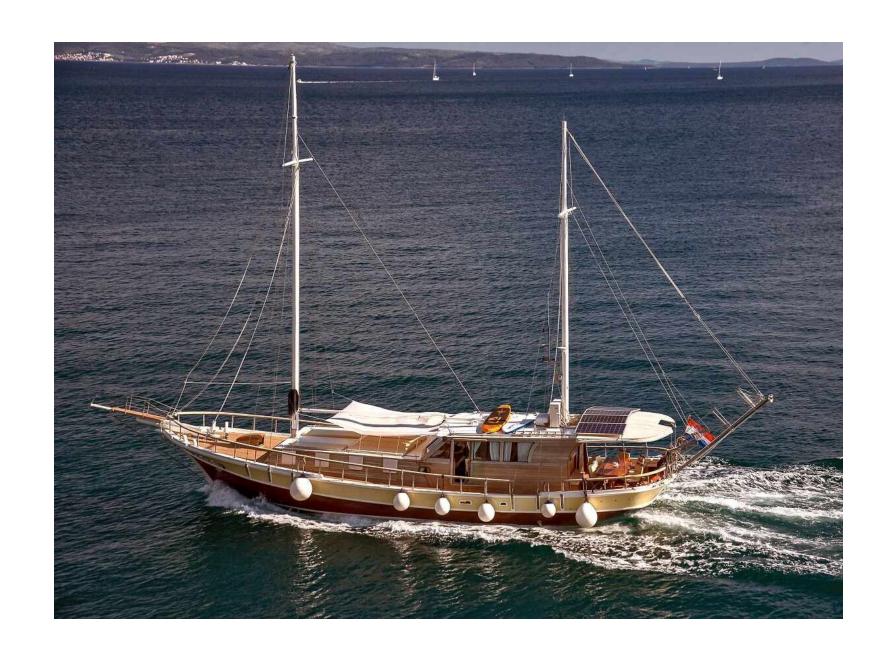

### **ABOUT**

Sedna is a traditional luxury wooden yacht motor sailer - gulet, providing superb service
for small number of
guests.

Gulet Sedna is designed in order to provide cruise for very small groups of 6 guests. Run by the owner who has huge experience in yacht building and design, Sedna is excellently maintained yacht.

Beside that, the owner has also an amazing experience in hospitality, which is a huge bonus for all the guests of Sedna. She is one of the yachts which gets booked mostly with repeated guests.