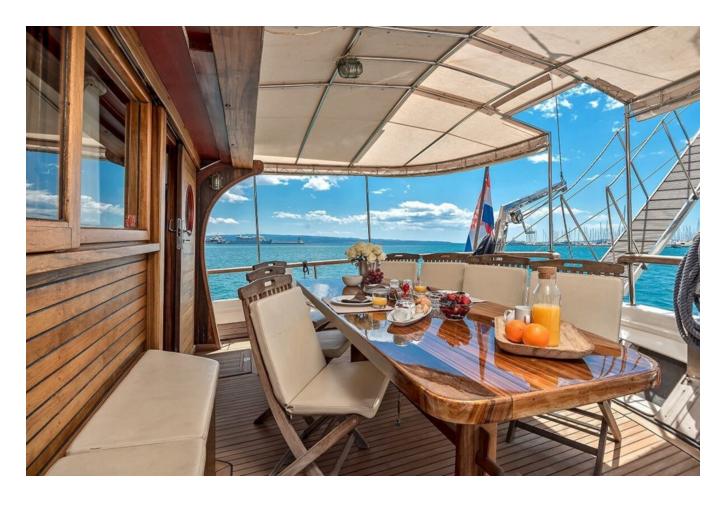

### FOOD AND DRINKS

- -Half board (breakfast and lunch+nonalcoholic drinks): 380 € / person per week (obligate)
- -Breakfast and non alcoholic drinks: 150 € / person per week
- Beverages on yacht bar only!
- \*children: 0-2 free of charge, 2-10 half board 50% discount, 10-12 half board 30% discount