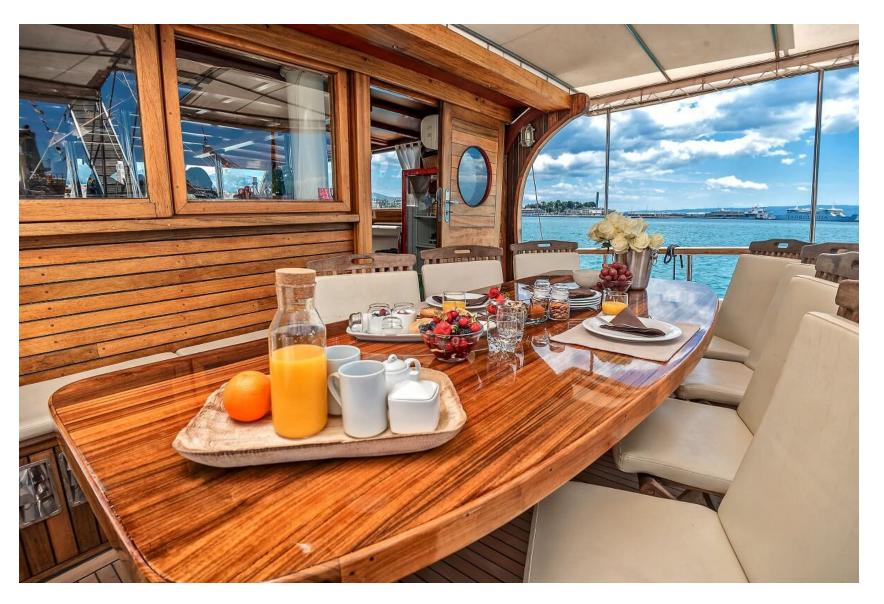

### FOOD AND DRINKS

- -Half board (breakfast and lunch+nonalcoholic drinks): 380 € / person per week (obligate)
- -Breakfast and non alcoholic drinks: 150 € / person per week
- Beverages on yacht bar only!
- \*children: 0-2 free of charge, 2-10 half board 50% discount, 10-12 half board 30% discount