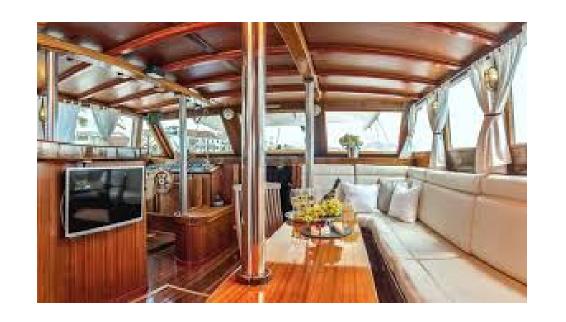

# GULET SEDNA



### **ABOUT**

Sedna is a traditional luxury wooden yacht motor sailer - gulet, providing superb service
for small number of
guests.

Gulet Sedna is designed in order to provide cruise for very small groups of 6 guests. Run by the owner who has huge experience in yacht building and design, Sedna is excellently maintained yacht.

Beside that, the owner has also an amazing experience in hospitality, which is a huge bonus for all the guests of Sedna. She is one of the yachts which gets booked mostly with repeated guests.





## **INCLUDED**

- week accommodation on yacht,
- Croatian VAT
- 3 crew members,
- fuel for the average of 4 hours of cruising per day,
- fuel for 5 hours of generator working per day (for air conditioning)
- yacht insurance,
- bed linen,
- hand and shower towels, sun bathing towels.

## **EXCLUDED**

- food and drinks,
- more than 4 hours of cruising per day (each hour is extra charged)
- more than 5 hours of generator per day,
- entrances to National parks,
- embark and disembark out of the base port,
- marina fees (ports/marinas to be paid on spot according actual costs of each port of call
- Port, marinas and national park taxes: 1300 Eur (payment in cash on embarkation)
- one way cruise Split-Dubrovnik (optional) 1200 EUR
- port taxes





### FOOD AND DRINKS

- -Half board (break