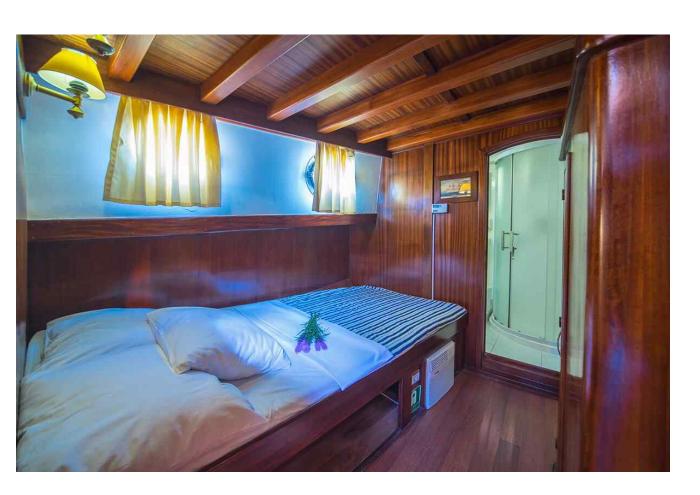

## **ABOUT**

Alisa is 30m long gulet that offers accommodation for 12 adults with a possibility to accommodate 2 children as well. It has 6 cabins – 4 double and 2 triple. Gulet Alisa is perfect for families with children because the entire gulet is surrounded with wooden fens as additional security. Each cabin has its own bathroom with toilet and box shower. All cabins and the saloon are with air conditioning. Bar and Internet area are part of a comfortable indoor saloon. The stern deck is covered with awning so it can be your getaway place from the sun. Gulet Alisa has four crew members – captain, cook and two sailors.

### **ACCOMODATION**

- 4 double bed cabins
- 2 triple bed cabins