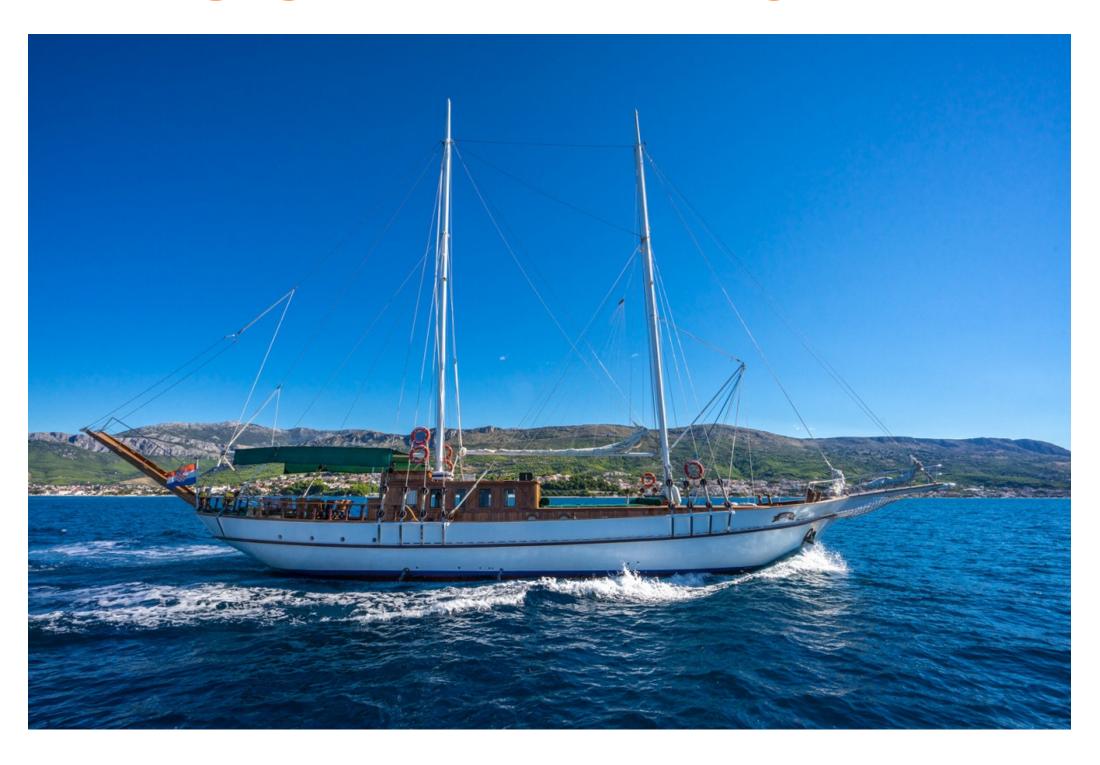

## **ABOUT**

Alisa is 30m long gulet that offers accommodation for 12 adults with a possibility to accommodate 2 children as well. It has 6 cabins – 4 double and 2 triple. Gulet Alisa is perfect for families with children because the entire gulet is surrounded with wooden fens as additional security. Each cabin has its own bathroom with toilet and box shower. All cabins and the saloon are with air conditioning. Bar and Internet area are part of a comfortable indoor saloon. The stern deck is covered with awning so it can be your getaway place from the sun. Gulet Alisa has four crew members – captain, cook and two sailors.