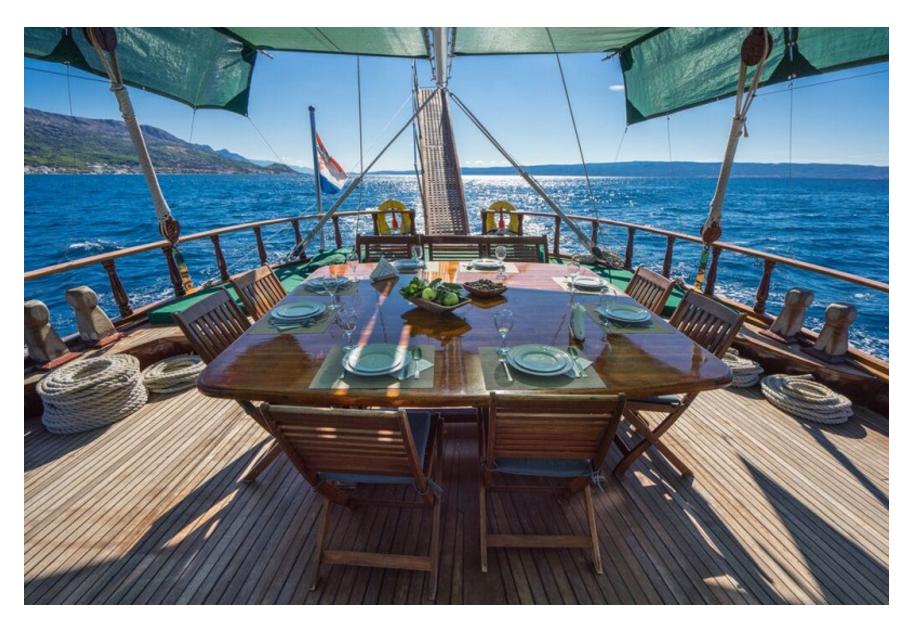

## **ABOUT**

Alisa is 30m long gulet that offers accommodation for 12 adults with a possibility to accommodate 2 children as well. It has 6 cabins – 4 double and 2 triple. Gulet Alisa is perfect for families with children because the entire gulet is surrounded with wooden fens as additional security. Each cabin has its own bathroom with toilet and box shower. All cabins and the saloon are with air conditioning. Bar and Internet area are part of a comfortable indoor saloon. The stern deck is covered with awning so it can be your getaway place from the sun. Gulet Alisa has four crew members – captain, cook and two sailors.